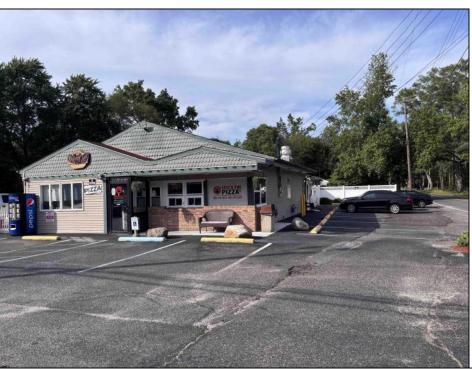

## **COMMENTS**

Now Is Your Opportunity To Own Your Own Restaurant/Pizzeria. Active operating business South End IV pizzeria and restaurant. Located on a highly busy highway (White Horse Pike) in Galloway Twp. You will also have equipment to sell soft serve & milk shakes. Outside of the pizzeria there is a walk up window for take-out & Ice cream. Once inside you will be standing in the large dining area with booths and tables with chairs. There is currently seating for 40 with a max occupancy of 50. All Real Estate, Fixtures and Equipment is included with this purchase. Out back there are 2 storage sheds, an outdoor employee area, trash and cooking oil storage container, all behind a tall vinyl fence. There is a lot of parking (40 spots) paved and marked out. Also a large outside patio for more seating.