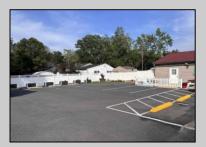

## **COMMENTS**

Now Is Your Opportunity To Own Your Own Restaurant/Pizzeria. Active operating business South End IV pizzeria and restaurant. Located on a highly busy highway (White Horse Pike) in Galloway Twp. You will also have equipment to sell soft serve & milk shakes. Outside of the pizzeria there is a walk up window for take-out & Ice cream. Once inside you will be standing in the large dining area with booths and tables with chairs. There is currently seating for 40 with a max occupancy of 50. All Real Estate, Fixtures and Equipment is included with this purchase. Out back there are 2 storage sheds, an outdoor employee area, trash and cooking oil storage container, all behind a tall vinyl fence. There is a lot of parking (40 spots) paved and marked out. Also a large outside patio for more seating.

## PROPERTY DETAILS

| Exterior | OutsideFeatures  | ParkingGarage     | InteriorFeatures |
|----------|------------------|-------------------|------------------|
| Vinyl    | Fence            | 11 or More Spaces | Restroom         |
|          | Sign             | Paved             | Security System  |
|          | Storage Building |                   | Smoke/Fire Alarm |
|          |                  |                   | Storage          |