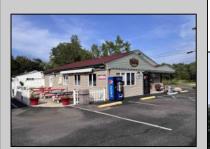

## **COMMENTS**

Now Is Your Opportunity To Own Your Own Restaurant/Pizzeria. Active operating business South End IV pizzeria and restaurant. Located on a highly busy highway (White Horse Pike) in Galloway Twp. You will also have equipment to sell soft serve & milk shakes. Outside of the pizzeria there is a walk up window for take-out & Ice cream. Once inside you will be standing in the large dining area with booths and tables with chairs. There is currently seating for 40 with a max occupancy of 50. All Real Estate, Fixtures and Equipment is included with this purchase. Out back there are 2 storage sheds, an outdoor employee area, trash and cooking oil storage container, all behind a tall vinyl fence. There is a lot of parking (40 spots) paved and marked out. Also a large outside patio for more seating.