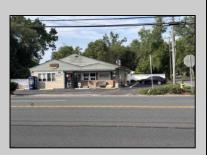

## **COMMENTS**

Now Is Your Opportunity To Own Your Own Restaurant/Pizzeria. Active operating business South End IV pizzeria and restaurant. Located on a highly busy highway (White Horse Pike) in Galloway Twp. You will also have equipment to sell soft serve & milk shakes. Outside of the pizzeria there is a walk up window for take-out & Ice cream. Once inside you will be standing in the large dining area with booths and tables with chairs. There is currently seating for 40 with a max occupancy of 50. All Real Estate, Fixtures and Equipment is included with this purchase. Out back there are 2 storage sheds, an outdoor employee area, trash and cooking oil storage container, all behind a tall vinyl fence. There is a lot of parking (40 spots) paved and marked out. Also a large outside patio for more seating.