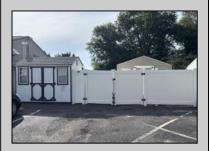

## **COMMENTS**

Now Is Your Opportunity To Own Your Own Restaurant/Pizzeria. Active operating business South End IV pizzeria and restaurant. Located on a highly busy highway (White Horse Pike) in Galloway Twp. You will also have equipment to sell soft serve & milk shakes. Outside of the pizzeria there is a walk up window for take-out & Ice cream. Once inside you will be standing in the large dining area with booths and tables with chairs. There is currently seating for 40 with a max occupancy of 50. All Real Estate, Fixtures and Equipment is included with this purchase. Out back there are 2 storage sheds, an outdoor employee area, trash and cooking oil storage container, all behind a tall vinyl fence. There is a lot of parking (40 spots) paved and marked out. Also a large outside patio for more seating.

## PROPERTY DETAILS

| Exterior | OutsideFeatures  | ParkingGarage     | InteriorFeatures |
|----------|------------------|-------------------|------------------|
| Vinyl    | Fence            | 11 or More Spaces | Restroom         |
|          | Sign             | Paved             | Security System  |
|          | Storage Building |                   | Smoke/Fire Alarm |
|          |                  |                   | Storage          |