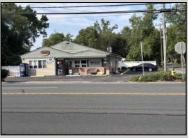

## **COMMENTS**

Now Is Your Opportunity To Own Your Own Restaurant/Pizzeria. Active operating business South End IV pizzeria and restaurant. Located on a highly busy highway (White Horse Pike) in Galloway Twp. You will also have equipment to sell soft serve & milk shakes. Outside of the pizzeria there is a walk up window for take-out & Ice cream. Once inside you will be standing in the large dining area with booths and tables with chairs. There is currently seating for 40 with a max occupancy of 50. All Real Estate, Fixtures and Equipment is included with this purchase. Out back there are 2 storage sheds, an outdoor employee area, trash and cooking oil storage container, all behind a tall vinyl fence. There is a lot of parking (40 spots) paved and marked out. Also a large outside patio for more seating.