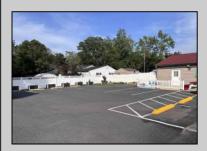

## **COMMENTS**

Now Is Your Opportunity To Own Your Own Restaurant/Pizzeria. Active operating business South End IV pizzeria and restaurant. Located on a highly busy highway (White Horse Pike) in Galloway Twp. You will also have equipment to sell soft serve & milk shakes. Outside of the pizzeria there is a walk up window for take-out & Ice cream. Once inside you will be standing in the large dining area with booths and tables with chairs. There is currently seating for 40 with a max occupancy of 50. All Real Estate, Fixtures and Equipment is included with this purchase. Out back there are 2 storage sheds, an outdoor employee area, trash and cooking oil storage container, all behind a tall vinyl fence. There is a lot of parking (40 spots) paved and marked out. Also a large outside patio for more seating.

## **PROPERTY DETAILS**

| Exterior | OutsideFeatures  | ParkingGarage     | InteriorFeatures |
|----------|------------------|-------------------|------------------|
| Vinyl    | Fence            | 11 or More Spaces | Restroom         |
| VIIII    |                  | •                 |                  |
|          | Sign             | Paved             | Security System  |
|          | Storage Building |                   | Smoke/Fire Alarm |
|          |                  |                   | Storage          |