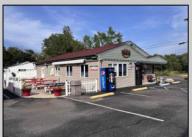

## **COMMENTS**

Now Is Your Opportunity To Own Your Own Restaurant/Pizzeria. Active operating business South End IV pizzeria and restaurant. Located on a highly busy highway (White Horse Pike) in Galloway Twp. You will also have equipment to sell soft serve & milk shakes. Outside of the pizzeria there is a walk up window for take-out & Ice cream. Once inside you will be standing in the large dining area with booths and tables with chairs. There is currently seating for 40 with a max occupancy of 50. All Real Estate, Fixtures and Equipment is included with this purchase. Out back there are 2 storage sheds, an outdoor employee area, trash and cooking oil storage container, all behind a tall vinyl fence. There is a lot of parking (40 spots) paved and marked out. Also a large outside patio for more seating.