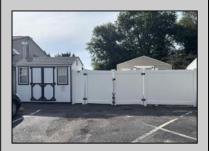

## **COMMENTS**

Now Is Your Opportunity To Own Your Own Restaurant/Pizzeria. Active operating business South End IV pizzeria and restaurant. Located on a highly busy highway (White Horse Pike) in Galloway Twp. You will also have equipment to sell soft serve & milk shakes. Outside of the pizzeria there is a walk up window for take-out & Ice cream. Once inside you will be standing in the large dining area with booths and tables with chairs. There is currently seating for 40 with a max occupancy of 50. All Real Estate, Fixtures and Equipment is included with this purchase. Out back there are 2 storage sheds, an outdoor employee area, trash and cooking oil storage container, all behind a tall vinyl fence. There is a lot of parking (40 spots) paved and marked out. Also a large outside patio for more seating.

## **PROPERTY DETAILS**

| Exterior | OutsideFeatures  | ParkingGarage     | InteriorFeatures |
|----------|------------------|-------------------|------------------|
| Vinyl    | Fence            | 11 or More Spaces | Restroom         |
| VIIII    |                  | •                 |                  |
|          | Sign             | Paved             | Security System  |
|          | Storage Building |                   | Smoke/Fire Alarm |
|          |                  |                   | Storage          |