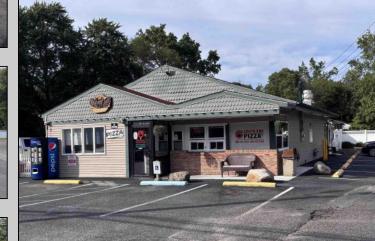

## **COMMENTS**

Now Is Your Opportunity To Own Your Own Restaurant/Pizzeria. Active operating business South End IV pizzeria and restaurant. Located on a highly busy highway (White Horse Pike) in Galloway Twp. You will also have equipment to sell soft serve & milk shakes. Outside of the pizzeria there is a walk up window for take-out & Ice cream. Once inside you will be standing in the large dining area with booths and tables with chairs. There is currently seating for 40 with a max occupancy of 50. All Real Estate, Fixtures and Equipment is included with this purchase. Out back there are 2 storage sheds, an outdoor employee area, trash and cooking oil storage container, all behind a tall vinyl fence. There is a lot of parking (40 spots) paved and marked out. Also a large outside patio for more seating.