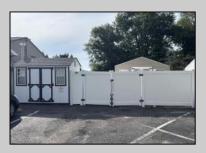

## **COMMENTS**

Now Is Your Opportunity To Own Your Own Restaurant/Pizzeria. Active operating business South End IV pizzeria and restaurant. Located on a highly busy highway (White Horse Pike) in Galloway Twp. You will also have equipment to sell soft serve & milk shakes. Outside of the pizzeria there is a walk up window for take-out & Ice cream. Once inside you will be standing in the large dining area with booths and tables with chairs. There is currently seating for 40 with a max occupancy of 50. All Real Estate, Fixtures and Equipment is included with this purchase. Out back there are 2 storage sheds, an outdoor employee area, trash and cooking oil storage container, all behind a tall vinyl fence. There is a lot of parking (40 spots) paved and marked out. Also a large outside patio for more seating.

## **PROPERTY DETAILS**

| Exterior | OutsideFeatures  | ParkingGarage     | InteriorFeatures |
|----------|------------------|-------------------|------------------|
| Vinyl    | Fence            | 11 or More Spaces | Restroom         |
|          | Sign             | Paved             | Security System  |
|          | Storage Building |                   | Smoke/Fire Alarm |
|          |                  |                   | Storage          |