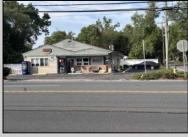

## **COMMENTS**

Now Is Your Opportunity To Own Your Own Restaurant/Pizzeria. Active operating business South End IV pizzeria and restaurant. Located on a highly busy highway (White Horse Pike) in Galloway Twp. You will also have equipment to sell soft serve & milk shakes. Outside of the pizzeria there is a walk up window for take-out & Ice cream. Once inside you will be standing in the large dining area with booths and tables with chairs. There is currently seating for 40 with a max occupancy of 50. All Real Estate, Fixtures and Equipment is included with this purchase. Out back there are 2 storage sheds, an outdoor employee area, trash and cooking oil storage container, all behind a tall vinyl fence. There is a lot of parking (40 spots) paved and marked out. Also a large outside patio for more seating.