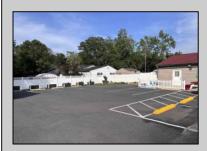

## **COMMENTS**

Now Is Your Opportunity To Own Your Own Restaurant/Pizzeria. Active operating business South End IV pizzeria and restaurant. Located on a highly busy highway (White Horse Pike) in Galloway Twp. You will also have equipment to sell soft serve & milk shakes. Outside of the pizzeria there is a walk up window for take-out & Ice cream. Once inside you will be standing in the large dining area with booths and tables with chairs. There is currently seating for 40 with a max occupancy of 50. All Real Estate, Fixtures and Equipment is included with this purchase. Out back there are 2 storage sheds, an outdoor employee area, trash and cooking oil storage container, all behind a tall vinyl fence. There is a lot of parking (40 spots) paved and marked out. Also a large outside patio for more seating.

## **PROPERTY DETAILS**

| Exterior | OutsideFeatures  | ParkingGarage     | InteriorFeatures |
|----------|------------------|-------------------|------------------|
| Vinyl    | Fence            | 11 or More Spaces | Restroom         |
|          | Sign             | Paved             | Security System  |
|          | Storage Building |                   | Smoke/Fire Alarm |
|          |                  |                   | Storage          |