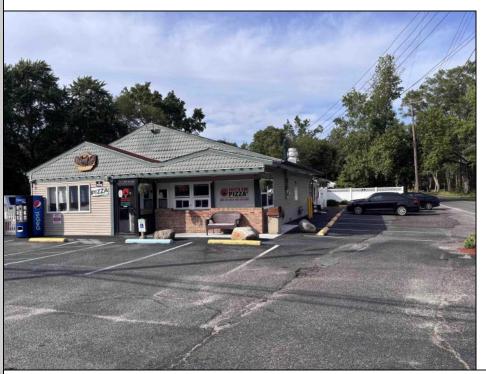

## **COMMENTS**

Now Is Your Opportunity To Own Your Own Restaurant/Pizzeria. Active operating business South End IV pizzeria and restaurant. Located on a highly busy highway (White Horse Pike) in Galloway Twp. You will also have equipment to sell soft serve & milk shakes. Outside of the pizzeria there is a walk up window for take-out & Ice cream. Once inside you will be standing in the large dining area with booths and tables with chairs. There is currently seating for 40 with a max occupancy of 50. All Real Estate, Fixtures and Equipment is included with this purchase. Out back there are 2 storage sheds, an outdoor employee area, trash and cooking oil storage container, all behind a tall vinyl fence. There is a lot of parking (40 spots) paved and marked out. Also a large outside patio for more seating.

## **PROPERTY DETAILS**

| Exterior | OutsideFeatures  | ParkingGarage     | InteriorFeatures |
|----------|------------------|-------------------|------------------|
| Vinyl    | Fence            | 11 or More Spaces | Restroom         |
|          | Sign             | Paved             | Security System  |
|          | Storage Building |                   | Smoke/Fire Alarm |
|          |                  |                   | Storage          |