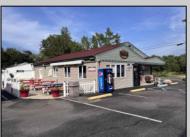

## **COMMENTS**

Now Is Your Opportunity To Own Your Own Restaurant/Pizzeria. Active operating business South End IV pizzeria and restaurant. Located on a highly busy highway (White Horse Pike) in Galloway Twp. You will also have equipment to sell soft serve & milk shakes. Outside of the pizzeria there is a walk up window for take-out & Ice cream. Once inside you will be standing in the large dining area with booths and tables with chairs. There is currently seating for 40 with a max occupancy of 50. All Real Estate, Fixtures and Equipment is included with this purchase. Out back there are 2 storage sheds, an outdoor employee area, trash and cooking oil storage container, all behind a tall vinyl fence. There is a lot of parking (40 spots) paved and marked out. Also a large outside patio for more seating.