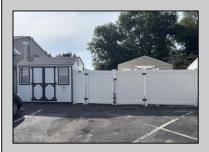

## **COMMENTS**

Now Is Your Opportunity To Own Your Own Restaurant/Pizzeria. Active operating business South End IV pizzeria and restaurant. Located on a highly busy highway (White Horse Pike) in Galloway Twp. You will also have equipment to sell soft serve & milk shakes. Outside of the pizzeria there is a walk up window for take-out & Ice cream. Once inside you will be standing in the large dining area with booths and tables with chairs. There is currently seating for 40 with a max occupancy of 50. All Real Estate, Fixtures and Equipment is included with this purchase. Out back there are 2 storage sheds, an outdoor employee area, trash and cooking oil storage container, all behind a tall vinyl fence. There is a lot of parking (40 spots) paved and marked out. Also a large outside patio for more seating.

## PROPERTY DETAILS

| Exterior | OutsideFeatures  | ParkingGarage     | InteriorFeatures |
|----------|------------------|-------------------|------------------|
| Vinyl    | Fence            | 11 or More Spaces | Restroom         |
|          | Sign             | Paved             | Security System  |
|          | Storage Building |                   | Smoke/Fire Alarm |
|          |                  |                   | Storage          |