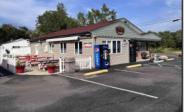

## **COMMENTS**

Now Is Your Opportunity To Own Your Own Restaurant/Pizzeria. Active operating business South End IV pizzeria and restaurant. Located on a highly busy highway (White Horse Pike) in Galloway Twp. You will also have equipment to sell soft serve & milk shakes. Outside of the pizzeria there is a walk up window for take-out & Ice cream. Once inside you will be standing in the large dining area with booths and tables with chairs. There is currently seating for 40 with a max occupancy of 50. All Real Estate, Fixtures and Equipment is included with this purchase. Out back there are 2 storage sheds, an outdoor employee area, trash and cooking oil storage container, all behind a tall vinyl fence. There is a lot of parking (40 spots) paved and marked out. Also a large outside patio for more seating.