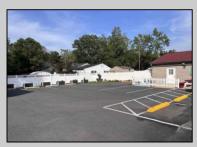

## **COMMENTS**

Now Is Your Opportunity To Own Your Own Restaurant/Pizzeria. Active operating business South End IV pizzeria and restaurant. Located on a highly busy highway (White Horse Pike) in Galloway Twp. You will also have equipment to sell soft serve & milk shakes. Outside of the pizzeria there is a walk up window for take-out & Ice cream. Once inside you will be standing in the large dining area with booths and tables with chairs. There is currently seating for 40 with a max occupancy of 50. All Real Estate, Fixtures and Equipment is included with this purchase. Out back there are 2 storage sheds, an outdoor employee area, trash and cooking oil storage container, all behind a tall vinyl fence. There is a lot of parking (40 spots) paved and marked out. Also a large outside patio for more seating.

## PROPERTY DETAILS

| Exterior | OutsideFeatures  | ParkingGarage     | InteriorFeatures |
|----------|------------------|-------------------|------------------|
| Vinyl    | Fence            | 11 or More Spaces | Restroom         |
|          | Sign             | Paved             | Security System  |
|          | Storage Building |                   | Smoke/Fire Alarm |
|          |                  |                   | Storage          |