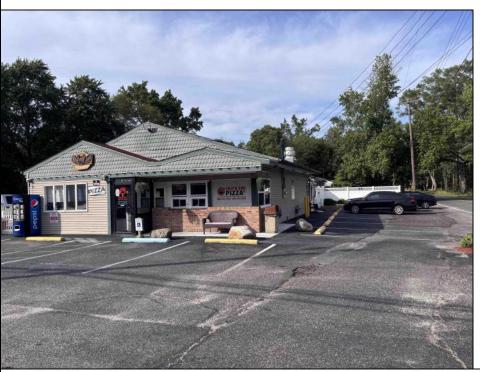

## **COMMENTS**

Now Is Your Opportunity To Own Your Own Restaurant/Pizzeria. Active operating business South End IV pizzeria and restaurant. Located on a highly busy highway (White Horse Pike) in Galloway Twp. You will also have equipment to sell soft serve & milk shakes. Outside of the pizzeria there is a walk up window for take-out & Ice cream. Once inside you will be standing in the large dining area with booths and tables with chairs. There is currently seating for 40 with a max occupancy of 50. All Real Estate, Fixtures and Equipment is included with this purchase. Out back there are 2 storage sheds, an outdoor employee area, trash and cooking oil storage container, all behind a tall vinyl fence. There is a lot of parking (40 spots) paved and marked out. Also a large outside patio for more seating.