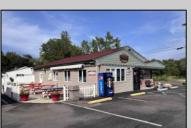

## **COMMENTS**

Now Is Your Opportunity To Own Your Own Restaurant/Pizzeria. Active operating business South End IV pizzeria and restaurant. Located on a highly busy highway (White Horse Pike) in Galloway Twp. You will also have equipment to sell soft serve & milk shakes. Outside of the pizzeria there is a walk up window for take-out & Ice cream. Once inside you will be standing in the large dining area with booths and tables with chairs. There is currently seating for 40 with a max occupancy of 50. All Real Estate, Fixtures and Equipment is included with this purchase. Out back there are 2 storage sheds, an outdoor employee area, trash and cooking oil storage container, all behind a tall vinyl fence. There is a lot of parking (40 spots) paved and marked out. Also a large outside patio for more seating.