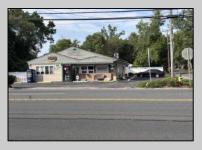

## **COMMENTS**

Now Is Your Opportunity To Own Your Own Restaurant/Pizzeria. Active operating business South End IV pizzeria and restaurant. Located on a highly busy highway (White Horse Pike) in Galloway Twp. You will also have equipment to sell soft serve & milk shakes. Outside of the pizzeria there is a walk up window for take-out & Ice cream. Once inside you will be standing in the large dining area with booths and tables with chairs. There is currently seating for 40 with a max occupancy of 50. All Real Estate, Fixtures and Equipment is included with this purchase. Out back there are 2 storage sheds, an outdoor employee area, trash and cooking oil storage container, all behind a tall vinyl fence. There is a lot of parking (40 spots) paved and marked out. Also a large outside patio for more seating.