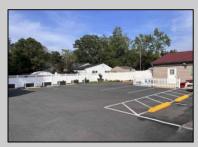

## **COMMENTS**

Now Is Your Opportunity To Own Your Own Restaurant/Pizzeria. Active operating business South End IV pizzeria and restaurant. Located on a highly busy highway (White Horse Pike) in Galloway Twp. You will also have equipment to sell soft serve & milk shakes. Outside of the pizzeria there is a walk up window for take-out & Ice cream. Once inside you will be standing in the large dining area with booths and tables with chairs. There is currently seating for 40 with a max occupancy of 50. All Real Estate, Fixtures and Equipment is included with this purchase. Out back there are 2 storage sheds, an outdoor employee area, trash and cooking oil storage container, all behind a tall vinyl fence. There is a lot of parking (40 spots) paved and marked out. Also a large outside patio for more seating.

## PROPERTY DETAILS

| Exterior | OutsideFeatures  | ParkingGarage     | InteriorFeatures |
|----------|------------------|-------------------|------------------|
| Vinyl    | Fence            | 11 or More Spaces | Restroom         |
|          | Sign             | Paved             | Security System  |
|          | Storage Building |                   | Smoke/Fire Alarm |
|          |                  |                   | Storage          |