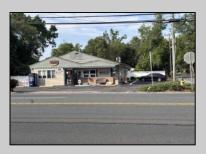

## **COMMENTS**

Now Is Your Opportunity To Own Your Own Restaurant/Pizzeria. Active operating business South End IV pizzeria and restaurant. Located on a highly busy highway (White Horse Pike) in Galloway Twp. You will also have equipment to sell soft serve & milk shakes. Outside of the pizzeria there is a walk up window for take-out & Ice cream. Once inside you will be standing in the large dining area with booths and tables with chairs. There is currently seating for 40 with a max occupancy of 50. All Real Estate, Fixtures and Equipment is included with this purchase. Out back there are 2 storage sheds, an outdoor employee area, trash and cooking oil storage container, all behind a tall vinyl fence. There is a lot of parking (40 spots) paved and marked out. Also a large outside patio for more seating.