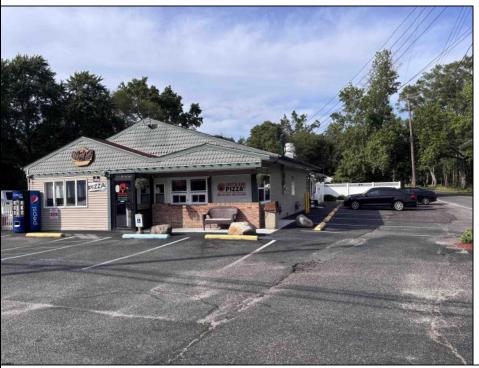

## **COMMENTS**

Now Is Your Opportunity To Own Your Own Restaurant/Pizzeria. Active operating business South End IV pizzeria and restaurant. Located on a highly busy highway (White Horse Pike) in Galloway Twp. You will also have equipment to sell soft serve & milk shakes. Outside of the pizzeria there is a walk up window for take-out & Ice cream. Once inside you will be standing in the large dining area with booths and tables with chairs. There is currently seating for 40 with a max occupancy of 50. All Real Estate, Fixtures and Equipment is included with this purchase. Out back there are 2 storage sheds, an outdoor employee area, trash and cooking oil storage container, all behind a tall vinyl fence. There is a lot of parking (40 spots) paved and marked out. Also a large outside patio for more seating.