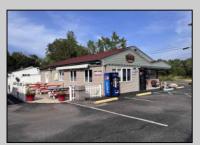

## **COMMENTS**

Now Is Your Opportunity To Own Your Own Restaurant/Pizzeria. Active operating business South End IV pizzeria and restaurant. Located on a highly busy highway (White Horse Pike) in Galloway Twp. You will also have equipment to sell soft serve & milk shakes. Outside of the pizzeria there is a walk up window for take-out & Ice cream. Once inside you will be standing in the large dining area with booths and tables with chairs. There is currently seating for 40 with a max occupancy of 50. All Real Estate, Fixtures and Equipment is included with this purchase. Out back there are 2 storage sheds, an outdoor employee area, trash and cooking oil storage container, all behind a tall vinyl fence. There is a lot of parking (40 spots) paved and marked out. Also a large outside patio for more seating.

## PROPERTY DETAILS

| Exterior | OutsideFeatures  | ParkingGarage     | InteriorFeatures |
|----------|------------------|-------------------|------------------|
| Vinyl    | Fence            | 11 or More Spaces | Restroom         |
|          | Sign             | Paved             | Security System  |
|          | Storage Building |                   | Smoke/Fire Alarm |
|          |                  |                   | Storage          |