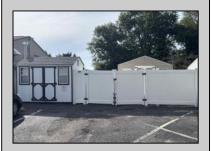

## **COMMENTS**

Now Is Your Opportunity To Own Your Own Restaurant/Pizzeria. Active operating business South End IV pizzeria and restaurant. Located on a highly busy highway (White Horse Pike) in Galloway Twp. You will also have equipment to sell soft serve & milk shakes. Outside of the pizzeria there is a walk up window for take-out & Ice cream. Once inside you will be standing in the large dining area with booths and tables with chairs. There is currently seating for 40 with a max occupancy of 50. All Real Estate, Fixtures and Equipment is included with this purchase. Out back there are 2 storage sheds, an outdoor employee area, trash and cooking oil storage container, all behind a tall vinyl fence. There is a lot of parking (40 spots) paved and marked out. Also a large outside patio for more seating.

## PROPERTY DETAILS

| Exterior | OutsideFeatures  | ParkingGarage     | InteriorFeatures |
|----------|------------------|-------------------|------------------|
| Vinyl    | Fence            | 11 or More Spaces | Restroom         |
|          | Sign             | Paved             | Security System  |
|          | Storage Building |                   | Smoke/Fire Alarm |
|          |                  |                   | Storage          |