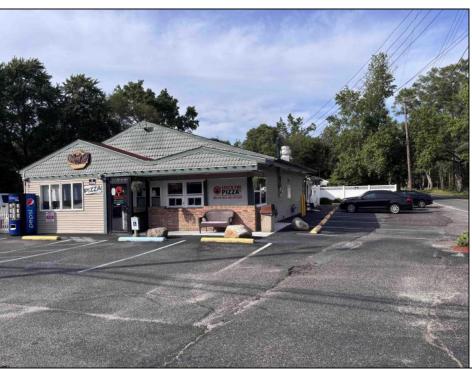

## **COMMENTS**

Now Is Your Opportunity To Own Your Own Restaurant/Pizzeria. Active operating business South End IV pizzeria and restaurant. Located on a highly busy highway (White Horse Pike) in Galloway Twp. You will also have equipment to sell soft serve & milk shakes. Outside of the pizzeria there is a walk up window for take-out & Ice cream. Once inside you will be standing in the large dining area with booths and tables with chairs. There is currently seating for 40 with a max occupancy of 50. All Real Estate, Fixtures and Equipment is included with this purchase. Out back there are 2 storage sheds, an outdoor employee area, trash and cooking oil storage container, all behind a tall vinyl fence. There is a lot of parking (40 spots) paved and marked out. Also a large outside patio for more seating.

## PROPERTY DETAILS

| Exterior | OutsideFeatures  | ParkingGarage     | InteriorFeatures |
|----------|------------------|-------------------|------------------|
| Vinyl    | Fence            | 11 or More Spaces | Restroom         |
|          | Sign             | Paved             | Security System  |
|          | Storage Building |                   | Smoke/Fire Alarm |
|          |                  |                   | Storage          |