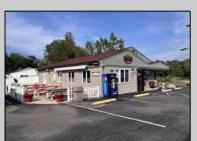

## **COMMENTS**

Now Is Your Opportunity To Own Your Own Restaurant/Pizzeria. Active operating business South End IV pizzeria and restaurant. Located on a highly busy highway (White Horse Pike) in Galloway Twp. You will also have equipment to sell soft serve & milk shakes. Outside of the pizzeria there is a walk up window for take-out & Ice cream. Once inside you will be standing in the large dining area with booths and tables with chairs. There is currently seating for 40 with a max occupancy of 50. All Real Estate, Fixtures and Equipment is included with this purchase. Out back there are 2 storage sheds, an outdoor employee area, trash and cooking oil storage container, all behind a tall vinyl fence. There is a lot of parking (40 spots) paved and marked out. Also a large outside patio for more seating.