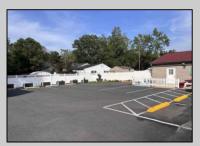

## **COMMENTS**

Now Is Your Opportunity To Own Your Own Restaurant/Pizzeria. Active operating business South End IV pizzeria and restaurant. Located on a highly busy highway (White Horse Pike) in Galloway Twp. You will also have equipment to sell soft serve & milk shakes. Outside of the pizzeria there is a walk up window for take-out & Ice cream. Once inside you will be standing in the large dining area with booths and tables with chairs. There is currently seating for 40 with a max occupancy of 50. All Real Estate, Fixtures and Equipment is included with this purchase. Out back there are 2 storage sheds, an outdoor employee area, trash and cooking oil storage container, all behind a tall vinyl fence. There is a lot of parking (40 spots) paved and marked out. Also a large outside patio for more seating.

## PROPERTY DETAILS

| Exterior | OutsideFeatures  | ParkingGarage     | InteriorFeatures |
|----------|------------------|-------------------|------------------|
| Vinyl    | Fence            | 11 or More Spaces | Restroom         |
|          | Sign             | Paved             | Security System  |
|          | Storage Building |                   | Smoke/Fire Alarm |
|          |                  |                   | Storage          |