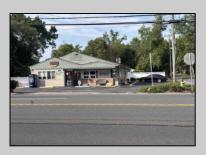

## **COMMENTS**

Now Is Your Opportunity To Own Your Own Restaurant/Pizzeria. Active operating business South End IV pizzeria and restaurant. Located on a highly busy highway (White Horse Pike) in Galloway Twp. You will also have equipment to sell soft serve & milk shakes. Outside of the pizzeria there is a walk up window for take-out & Ice cream. Once inside you will be standing in the large dining area with booths and tables with chairs. There is currently seating for 40 with a max occupancy of 50. All Real Estate, Fixtures and Equipment is included with this purchase. Out back there are 2 storage sheds, an outdoor employee area, trash and cooking oil storage container, all behind a tall vinyl fence. There is a lot of parking (40 spots) paved and marked out. Also a large outside patio for more seating.

## PROPERTY DETAILS

| Exterior | OutsideFeatures  | ParkingGarage     | InteriorFeatures |
|----------|------------------|-------------------|------------------|
| Vinyl    | Fence            | 11 or More Spaces | Restroom         |
|          | Sign             | Paved             | Security System  |
|          | Storage Building |                   | Smoke/Fire Alarm |
|          |                  |                   | Storage          |