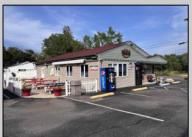

## COMMENTS

Now Is Your Opportunity To Own Your Own Restaurant/Pizzeria. Active operating business South End IV pizzeria and restaurant. Located on a highly busy highway (White Horse Pike) in Galloway Twp. You will also have equipment to sell soft serve & milk shakes. Outside of the pizzeria there is a walk up window for take-out & Ice cream. Once inside you will be standing in the large dining area with booths and tables with chairs. There is currently seating for 40 with a max occupancy of 50. All Real Estate, Fixtures and Equipment is included with this purchase. Out back there are 2 storage sheds, an outdoor employee area, trash and cooking oil storage container, all behind a tall vinyl fence. There is a lot of parking (40 spots) paved and marked out. Also a large outside patio for more seating.

## PROPERTY DETAILS

| Exterior | OutsideFeatures  | ParkingGarage     | InteriorFeatures |
|----------|------------------|-------------------|------------------|
| Vinyl    | Fence            | 11 or More Spaces | Restroom         |
|          | Sign             | Paved             | Security System  |
|          | Storage Building |                   | Smoke/Fire Alarm |
|          |                  |                   | Storage          |