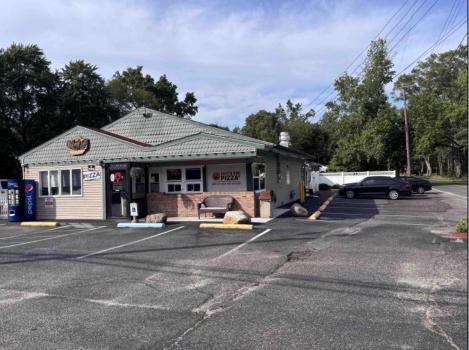

## COMMENTS

Now Is Your Opportunity To Own Your Own Restaurant/Pizzeria. Active operating business South End IV pizzeria and restaurant. Located on a highly busy highway (White Horse Pike) in Galloway Twp. You will also have equipment to sell soft serve & milk shakes. Outside of the pizzeria there is a walk up window for take-out & Ice cream. Once inside you will be standing in the large dining area with booths and tables with chairs. There is currently seating for 40 with a max occupancy of 50. All Real Estate, Fixtures and Equipment is included with this purchase. Out back there are 2 storage sheds, an outdoor employee area, trash and cooking oil storage container, all behind a tall vinyl fence. There is a lot of parking (40 spots) paved and marked out. Also a large outside patio for more seating.

## PROPERTY DETAILS

| Exterior | OutsideFeatures  | ParkingGarage     | InteriorFeatures |
|----------|------------------|-------------------|------------------|
| Vinyl    | Fence            | 11 or More Spaces | Restroom         |
|          | Sign             | Paved             | Security System  |
|          | Storage Building |                   | Smoke/Fire Alarm |
|          |                  |                   | Storage          |