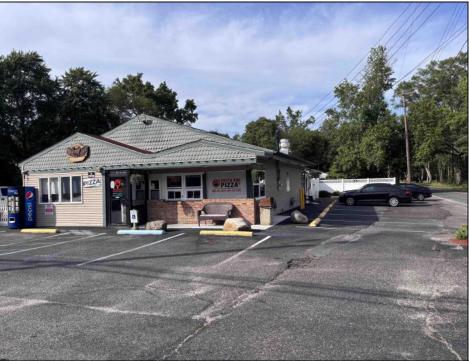

## **COMMENTS**

Now Is Your Opportunity To Own Your Own Restaurant/Pizzeria. Active operating business South End IV pizzeria and restaurant. Located on a highly busy highway (White Horse Pike) in Galloway Twp. You will also have equipment to sell soft serve & milk shakes. Outside of the pizzeria there is a walk up window for take-out & Ice cream. Once inside you will be standing in the large dining area with booths and tables with chairs. There is currently seating for 40 with a max occupancy of 50. All Real Estate, Fixtures and Equipment is included with this purchase. Out back there are 2 storage sheds, an outdoor employee area, trash and cooking oil storage container, all behind a tall vinyl fence. There is a lot of parking (40 spots) paved and marked out. Also a large outside patio for more seating.