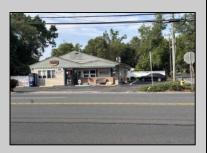

## **COMMENTS**

Now Is Your Opportunity To Own Your Own Restaurant/Pizzeria. Active operating business South End IV pizzeria and restaurant. Located on a highly busy highway (White Horse Pike) in Galloway Twp. You will also have equipment to sell soft serve & milk shakes. Outside of the pizzeria there is a walk up window for take-out & Ice cream. Once inside you will be standing in the large dining area with booths and tables with chairs. There is currently seating for 40 with a max occupancy of 50. All Real Estate, Fixtures and Equipment is included with this purchase. Out back there are 2 storage sheds, an outdoor employee area, trash and cooking oil storage container, all behind a tall vinyl fence. There is a lot of parking (40 spots) paved and marked out. Also a large outside patio for more seating.

## PROPERTY DETAILS

| Exterior | OutsideFeatures  | ParkingGarage     | InteriorFeatures |
|----------|------------------|-------------------|------------------|
| Vinyl    | Fence            | 11 or More Spaces | Restroom         |
|          | Sign             | Paved             | Security System  |
|          | Storage Building |                   | Smoke/Fire Alarm |
|          |                  |                   | Storage          |