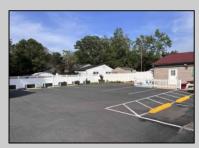

## **COMMENTS**

Now Is Your Opportunity To Own Your Own Restaurant/Pizzeria. Active operating business South End IV pizzeria and restaurant. Located on a highly busy highway (White Horse Pike) in Galloway Twp. You will also have equipment to sell soft serve & milk shakes. Outside of the pizzeria there is a walk up window for take-out & Ice cream. Once inside you will be standing in the large dining area with booths and tables with chairs. There is currently seating for 40 with a max occupancy of 50. All Real Estate, Fixtures and Equipment is included with this purchase. Out back there are 2 storage sheds, an outdoor employee area, trash and cooking oil storage container, all behind a tall vinyl fence. There is a lot of parking (40 spots) paved and marked out. Also a large outside patio for more seating.

## PROPERTY DETAILS

| Exterior | OutsideFeatures  | ParkingGarage     | InteriorFeatures |
|----------|------------------|-------------------|------------------|
| Vinyl    | Fence            | 11 or More Spaces | Restroom         |
|          | Sign             | Paved             | Security System  |
|          | Storage Building |                   | Smoke/Fire Alarm |
|          |                  |                   | Storage          |