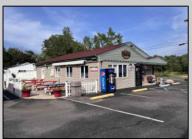

## **COMMENTS**

Now Is Your Opportunity To Own Your Own Restaurant/Pizzeria. Active operating business South End IV pizzeria and restaurant. Located on a highly busy highway (White Horse Pike) in Galloway Twp. You will also have equipment to sell soft serve & milk shakes. Outside of the pizzeria there is a walk up window for take-out & Ice cream. Once inside you will be standing in the large dining area with booths and tables with chairs. There is currently seating for 40 with a max occupancy of 50. All Real Estate, Fixtures and Equipment is included with this purchase. Out back there are 2 storage sheds, an outdoor employee area, trash and cooking oil storage container, all behind a tall vinyl fence. There is a lot of parking (40 spots) paved and marked out. Also a large outside patio for more seating.

## PROPERTY DETAILS

| Exterior | OutsideFeatures  | ParkingGarage     | InteriorFeatures |
|----------|------------------|-------------------|------------------|
| Vinyl    | Fence            | 11 or More Spaces | Restroom         |
|          | Sign             | Paved             | Security System  |
|          | Storage Building |                   | Smoke/Fire Alarm |
|          |                  |                   | Storage          |