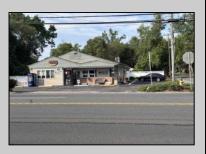

## **COMMENTS**

Now Is Your Opportunity To Own Your Own Restaurant/Pizzeria. Active operating business South End IV pizzeria and restaurant. Located on a highly busy highway (White Horse Pike) in Galloway Twp. You will also have equipment to sell soft serve & milk shakes. Outside of the pizzeria there is a walk up window for take-out & Ice cream. Once inside you will be standing in the large dining area with booths and tables with chairs. There is currently seating for 40 with a max occupancy of 50. All Real Estate, Fixtures and Equipment is included with this purchase. Out back there are 2 storage sheds, an outdoor employee area, trash and cooking oil storage container, all behind a tall vinyl fence. There is a lot of parking (40 spots) paved and marked out. Also a large outside patio for more seating.