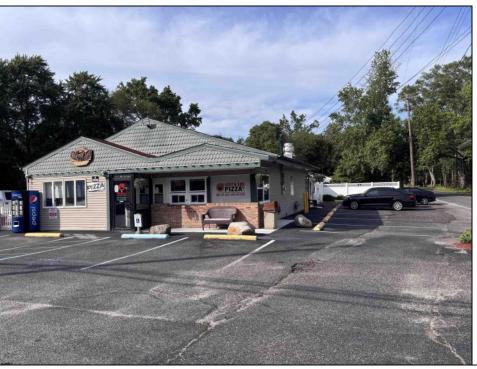

## **COMMENTS**

Now Is Your Opportunity To Own Your Own Restaurant/Pizzeria. Active operating business South End IV pizzeria and restaurant. Located on a highly busy highway (White Horse Pike) in Galloway Twp. You will also have equipment to sell soft serve & milk shakes. Outside of the pizzeria there is a walk up window for take-out & Ice cream. Once inside you will be standing in the large dining area with booths and tables with chairs. There is currently seating for 40 with a max occupancy of 50. All Real Estate, Fixtures and Equipment is included with this purchase. Out back there are 2 storage sheds, an outdoor employee area, trash and cooking oil storage container, all behind a tall vinyl fence. There is a lot of parking (40 spots) paved and marked out. Also a large outside patio for more seating.