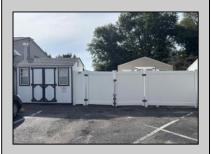

## **COMMENTS**

Now Is Your Opportunity To Own Your Own Restaurant/Pizzeria. Active operating business South End IV pizzeria and restaurant. Located on a highly busy highway (White Horse Pike) in Galloway Twp. You will also have equipment to sell soft serve & milk shakes. Outside of the pizzeria there is a walk up window for take-out & Ice cream. Once inside you will be standing in the large dining area with booths and tables with chairs. There is currently seating for 40 with a max occupancy of 50. All Real Estate, Fixtures and Equipment is included with this purchase. Out back there are 2 storage sheds, an outdoor employee area, trash and cooking oil storage container, all behind a tall vinyl fence. There is a lot of parking (40 spots) paved and marked out. Also a large outside patio for more seating.

## PROPERTY DETAILS

| Exterior | OutsideFeatures  | ParkingGarage     | InteriorFeatures |
|----------|------------------|-------------------|------------------|
| Vinyl    | Fence            | 11 or More Spaces | Restroom         |
|          | Sign             | Paved             | Security System  |
|          | Storage Building |                   | Smoke/Fire Alarm |
|          |                  |                   | Storage          |