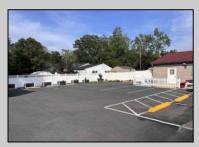

## **COMMENTS**

Now Is Your Opportunity To Own Your Own Restaurant/Pizzeria. Active operating business South End IV pizzeria and restaurant. Located on a highly busy highway (White Horse Pike) in Galloway Twp. You will also have equipment to sell soft serve & milk shakes. Outside of the pizzeria there is a walk up window for take-out & Ice cream. Once inside you will be standing in the large dining area with booths and tables with chairs. There is currently seating for 40 with a max occupancy of 50. All Real Estate, Fixtures and Equipment is included with this purchase. Out back there are 2 storage sheds, an outdoor employee area, trash and cooking oil storage container, all behind a tall vinyl fence. There is a lot of parking (40 spots) paved and marked out. Also a large outside patio for more seating.

## PROPERTY DETAILS

| Exterior | OutsideFeatures  | ParkingGarage     | InteriorFeatures |
|----------|------------------|-------------------|------------------|
| Vinyl    | Fence            | 11 or More Spaces | Restroom         |
|          | Sign             | Paved             | Security System  |
|          | Storage Building |                   | Smoke/Fire Alarm |
|          |                  |                   | Storage          |