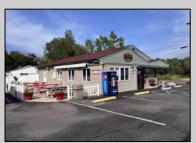

## **COMMENTS**

Now Is Your Opportunity To Own Your Own Restaurant/Pizzeria. Active operating business South End IV pizzeria and restaurant. Located on a highly busy highway (White Horse Pike) in Galloway Twp. You will also have equipment to sell soft serve & milk shakes. Outside of the pizzeria there is a walk up window for take-out & Ice cream. Once inside you will be standing in the large dining area with booths and tables with chairs. There is currently seating for 40 with a max occupancy of 50. All Real Estate, Fixtures and Equipment is included with this purchase. Out back there are 2 storage sheds, an outdoor employee area, trash and cooking oil storage container, all behind a tall vinyl fence. There is a lot of parking (40 spots) paved and marked out. Also a large outside patio for more seating.

## PROPERTY DETAILS

| Exterior | OutsideFeatures  | ParkingGarage     | InteriorFeatures |
|----------|------------------|-------------------|------------------|
| Vinyl    | Fence            | 11 or More Spaces | Restroom         |
|          | Sign             | Paved             | Security System  |
|          | Storage Building |                   | Smoke/Fire Alarm |
|          |                  |                   | Storage          |