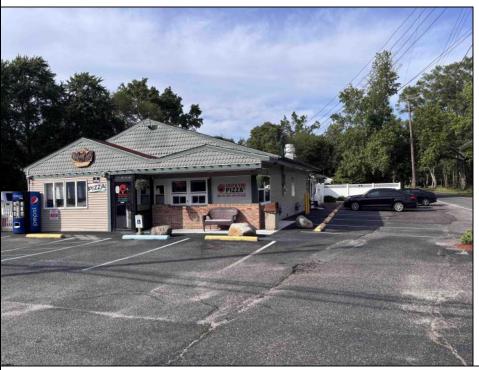

## **COMMENTS**

Now Is Your Opportunity To Own Your Own Restaurant/Pizzeria. Active operating business South End IV pizzeria and restaurant. Located on a highly busy highway (White Horse Pike) in Galloway Twp. You will also have equipment to sell soft serve & milk shakes. Outside of the pizzeria there is a walk up window for take-out & Ice cream. Once inside you will be standing in the large dining area with booths and tables with chairs. There is currently seating for 40 with a max occupancy of 50. All Real Estate, Fixtures and Equipment is included with this purchase. Out back there are 2 storage sheds, an outdoor employee area, trash and cooking oil storage container, all behind a tall vinyl fence. There is a lot of parking (40 spots) paved and marked out. Also a large outside patio for more seating.