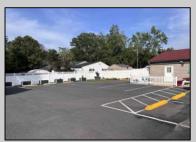

## **COMMENTS**

Now Is Your Opportunity To Own Your Own Restaurant/Pizzeria. Active operating business South End IV pizzeria and restaurant. Located on a highly busy highway (White Horse Pike) in Galloway Twp. You will also have equipment to sell soft serve & milk shakes. Outside of the pizzeria there is a walk up window for take-out & Ice cream. Once inside you will be standing in the large dining area with booths and tables with chairs. There is currently seating for 40 with a max occupancy of 50. All Real Estate, Fixtures and Equipment is included with this purchase. Out back there are 2 storage sheds, an outdoor employee area, trash and cooking oil storage container, all behind a tall vinyl fence. There is a lot of parking (40 spots) paved and marked out. Also a large outside patio for more seating.