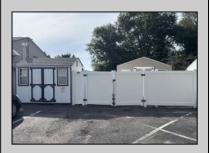

## **COMMENTS**

Now Is Your Opportunity To Own Your Own Restaurant/Pizzeria. Active operating business South End IV pizzeria and restaurant. Located on a highly busy highway (White Horse Pike) in Galloway Twp. You will also have equipment to sell soft serve & milk shakes. Outside of the pizzeria there is a walk up window for take-out & Ice cream. Once inside you will be standing in the large dining area with booths and tables with chairs. There is currently seating for 40 with a max occupancy of 50. All Real Estate, Fixtures and Equipment is included with this purchase. Out back there are 2 storage sheds, an outdoor employee area, trash and cooking oil storage container, all behind a tall vinyl fence. There is a lot of parking (40 spots) paved and marked out. Also a large outside patio for more seating.

## PROPERTY DETAILS

| Exterior | OutsideFeatures  | ParkingGarage     | InteriorFeatures |
|----------|------------------|-------------------|------------------|
| Vinyl    | Fence            | 11 or More Spaces | Restroom         |
|          | Sign             | Paved             | Security System  |
|          | Storage Building |                   | Smoke/Fire Alarm |
|          |                  |                   | Storage          |