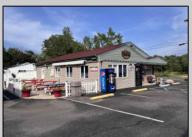

## **COMMENTS**

Now Is Your Opportunity To Own Your Own Restaurant/Pizzeria. Active operating business South End IV pizzeria and restaurant. Located on a highly busy highway (White Horse Pike) in Galloway Twp. You will also have equipment to sell soft serve & milk shakes. Outside of the pizzeria there is a walk up window for take-out & Ice cream. Once inside you will be standing in the large dining area with booths and tables with chairs. There is currently seating for 40 with a max occupancy of 50. All Real Estate, Fixtures and Equipment is included with this purchase. Out back there are 2 storage sheds, an outdoor employee area, trash and cooking oil storage container, all behind a tall vinyl fence. There is a lot of parking (40 spots) paved and marked out. Also a large outside patio for more seating.