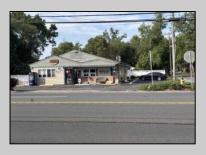

## **COMMENTS**

Now Is Your Opportunity To Own Your Own Restaurant/Pizzeria. Active operating business South End IV pizzeria and restaurant. Located on a highly busy highway (White Horse Pike) in Galloway Twp. You will also have equipment to sell soft serve & milk shakes. Outside of the pizzeria there is a walk up window for take-out & Ice cream. Once inside you will be standing in the large dining area with booths and tables with chairs. There is currently seating for 40 with a max occupancy of 50. All Real Estate, Fixtures and Equipment is included with this purchase. Out back there are 2 storage sheds, an outdoor employee area, trash and cooking oil storage container, all behind a tall vinyl fence. There is a lot of parking (40 spots) paved and marked out. Also a large outside patio for more seating.