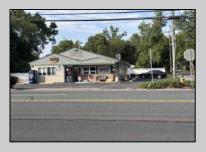

## **COMMENTS**

Now Is Your Opportunity To Own Your Own Restaurant/Pizzeria. Active operating business South End IV pizzeria and restaurant. Located on a highly busy highway (White Horse Pike) in Galloway Twp. You will also have equipment to sell soft serve & milk shakes. Outside of the pizzeria there is a walk up window for take-out & Ice cream. Once inside you will be standing in the large dining area with booths and tables with chairs. There is currently seating for 40 with a max occupancy of 50. All Real Estate, Fixtures and Equipment is included with this purchase. Out back there are 2 storage sheds, an outdoor employee area, trash and cooking oil storage container, all behind a tall vinyl fence. There is a lot of parking (40 spots) paved and marked out. Also a large outside patio for more seating.

## PROPERTY DETAILS

| Exterior | OutsideFeatures  | ParkingGarage     | InteriorFeatures |
|----------|------------------|-------------------|------------------|
| Vinyl    | Fence            | 11 or More Spaces | Restroom         |
|          | Sign             | Paved             | Security System  |
|          | Storage Building |                   | Smoke/Fire Alarm |
|          |                  |                   | Storage          |