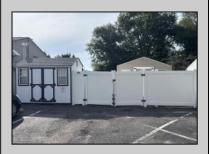

## **COMMENTS**

Now Is Your Opportunity To Own Your Own Restaurant/Pizzeria. Active operating business South End IV pizzeria and restaurant. Located on a highly busy highway (White Horse Pike) in Galloway Twp. You will also have equipment to sell soft serve & milk shakes. Outside of the pizzeria there is a walk up window for take-out & Ice cream. Once inside you will be standing in the large dining area with booths and tables with chairs. There is currently seating for 40 with a max occupancy of 50. All Real Estate, Fixtures and Equipment is included with this purchase. Out back there are 2 storage sheds, an outdoor employee area, trash and cooking oil storage container, all behind a tall vinyl fence. There is a lot of parking (40 spots) paved and marked out. Also a large outside patio for more seating.