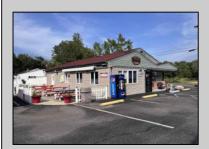

## **COMMENTS**

Now Is Your Opportunity To Own Your Own Restaurant/Pizzeria. Active operating business South End IV pizzeria and restaurant. Located on a highly busy highway (White Horse Pike) in Galloway Twp. You will also have equipment to sell soft serve & milk shakes. Outside of the pizzeria there is a walk up window for take-out & Ice cream. Once inside you will be standing in the large dining area with booths and tables with chairs. There is currently seating for 40 with a max occupancy of 50. All Real Estate, Fixtures and Equipment is included with this purchase. Out back there are 2 storage sheds, an outdoor employee area, trash and cooking oil storage container, all behind a tall vinyl fence. There is a lot of parking (40 spots) paved and marked out. Also a large outside patio for more seating.

## PROPERTY DETAILS

| Exterior | OutsideFeatures  | ParkingGarage     | InteriorFeatures |
|----------|------------------|-------------------|------------------|
| Vinyl    | Fence            | 11 or More Spaces | Restroom         |
|          | Sign             | Paved             | Security System  |
|          | Storage Building |                   | Smoke/Fire Alarm |
|          |                  |                   | Storage          |