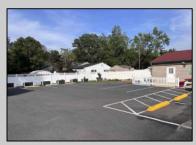

## **COMMENTS**

Now Is Your Opportunity To Own Your Own Restaurant/Pizzeria. Active operating business South End IV pizzeria and restaurant. Located on a highly busy highway (White Horse Pike) in Galloway Twp. You will also have equipment to sell soft serve & milk shakes. Outside of the pizzeria there is a walk up window for take-out & Ice cream. Once inside you will be standing in the large dining area with booths and tables with chairs. There is currently seating for 40 with a max occupancy of 50. All Real Estate, Fixtures and Equipment is included with this purchase. Out back there are 2 storage sheds, an outdoor employee area, trash and cooking oil storage container, all behind a tall vinyl fence. There is a lot of parking (40 spots) paved and marked out. Also a large outside patio for more seating.

## PROPERTY DETAILS

| Exterior | OutsideFeatures  | ParkingGarage     | InteriorFeatures |
|----------|------------------|-------------------|------------------|
| Vinyl    | Fence            | 11 or More Spaces | Restroom         |
|          | Sign             | Paved             | Security System  |
|          | Storage Building |                   | Smoke/Fire Alarm |
|          |                  |                   | Storage          |