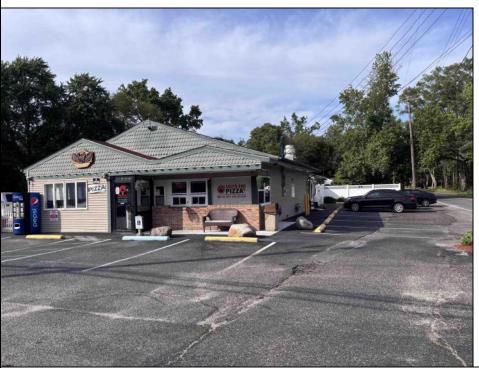

## **COMMENTS**

Now Is Your Opportunity To Own Your Own Restaurant/Pizzeria. Active operating business South End IV pizzeria and restaurant. Located on a highly busy highway (White Horse Pike) in Galloway Twp. You will also have equipment to sell soft serve & milk shakes. Outside of the pizzeria there is a walk up window for take-out & Ice cream. Once inside you will be standing in the large dining area with booths and tables with chairs. There is currently seating for 40 with a max occupancy of 50. All Real Estate, Fixtures and Equipment is included with this purchase. Out back there are 2 storage sheds, an outdoor employee area, trash and cooking oil storage container, all behind a tall vinyl fence. There is a lot of parking (40 spots) paved and marked out. Also a large outside patio for more seating.

## PROPERTY DETAILS

| Exterior | OutsideFeatures  | ParkingGarage     | InteriorFeatures |
|----------|------------------|-------------------|------------------|
| Vinyl    | Fence            | 11 or More Spaces | Restroom         |
|          | Sign             | Paved             | Security System  |
|          | Storage Building |                   | Smoke/Fire Alarm |
|          |                  |                   | Storage          |