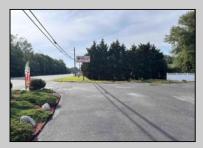

## **COMMENTS**

Now Is Your Opportunity To Own Your Own Restaurant/Pizzeria. Active operating business South End IV pizzeria and restaurant. Located on a highly busy highway (White Horse Pike) in Galloway Twp. You will also have equipment to sell soft serve & milk shakes. Outside of the pizzeria there is a walk up window for take-out & Ice cream. Once inside you will be standing in the large dining area with booths and tables with chairs. There is currently seating for 40 with a max occupancy of 50. All Real Estate, Fixtures and Equipment is included with this purchase. Out back there are 2 storage sheds, an outdoor employee area, trash and cooking oil storage container, all behind a tall vinyl fence. There is a lot of parking (40 spots) paved and marked out. Also a large outside patio for more seating.

## PROPERTY DETAILS

| Exterior | OutsideFeatures  | ParkingGarage     | InteriorFeatures |
|----------|------------------|-------------------|------------------|
| Vinyl    | Fence            | 11 or More Spaces | Restroom         |
|          | Sign             | Paved             | Security System  |
|          | Storage Building |                   | Smoke/Fire Alarm |
|          |                  |                   | Storage          |