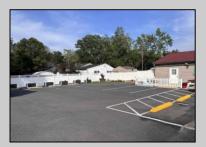

## **COMMENTS**

Now Is Your Opportunity To Own Your Own Restaurant/Pizzeria. Active operating business South End IV pizzeria and restaurant. Located on a highly busy highway (White Horse Pike) in Galloway Twp. You will also have equipment to sell soft serve & milk shakes. Outside of the pizzeria there is a walk up window for take-out & Ice cream. Once inside you will be standing in the large dining area with booths and tables with chairs. There is currently seating for 40 with a max occupancy of 50. All Real Estate, Fixtures and Equipment is included with this purchase. Out back there are 2 storage sheds, an outdoor employee area, trash and cooking oil storage container, all behind a tall vinyl fence. There is a lot of parking (40 spots) paved and marked out. Also a large outside patio for more seating.