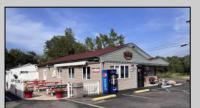

## **COMMENTS**

Now Is Your Opportunity To Own Your Own Restaurant/Pizzeria. Active operating business South End IV pizzeria and restaurant. Located on a highly busy highway (White Horse Pike) in Galloway Twp. You will also have equipment to sell soft serve & milk shakes. Outside of the pizzeria there is a walk up window for take-out & Ice cream. Once inside you will be standing in the large dining area with booths and tables with chairs. There is currently seating for 40 with a max occupancy of 50. All Real Estate, Fixtures and Equipment is included with this purchase. Out back there are 2 storage sheds, an outdoor employee area, trash and cooking oil storage container, all behind a tall vinyl fence. There is a lot of parking (40 spots) paved and marked out. Also a large outside patio for more seating.