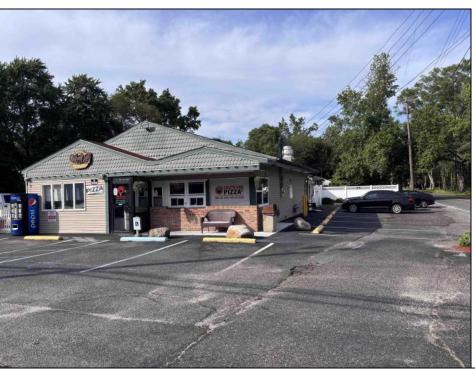

## **COMMENTS**

Now Is Your Opportunity To Own Your Own Restaurant/Pizzeria. Active operating business South End IV pizzeria and restaurant. Located on a highly busy highway (White Horse Pike) in Galloway Twp. You will also have equipment to sell soft serve & milk shakes. Outside of the pizzeria there is a walk up window for take-out & Ice cream. Once inside you will be standing in the large dining area with booths and tables with chairs. There is currently seating for 40 with a max occupancy of 50. All Real Estate, Fixtures and Equipment is included with this purchase. Out back there are 2 storage sheds, an outdoor employee area, trash and cooking oil storage container, all behind a tall vinyl fence. There is a lot of parking (40 spots) paved and marked out. Also a large outside patio for more seating.