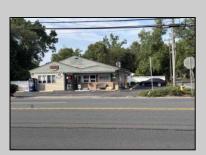

## **COMMENTS**

Now Is Your Opportunity To Own Your Own Restaurant/Pizzeria. Active operating business South End IV pizzeria and restaurant. Located on a highly busy highway (White Horse Pike) in Galloway Twp. You will also have equipment to sell soft serve & milk shakes. Outside of the pizzeria there is a walk up window for take-out & Ice cream. Once inside you will be standing in the large dining area with booths and tables with chairs. There is currently seating for 40 with a max occupancy of 50. All Real Estate, Fixtures and Equipment is included with this purchase. Out back there are 2 storage sheds, an outdoor employee area, trash and cooking oil storage container, all behind a tall vinyl fence. There is a lot of parking (40 spots) paved and marked out. Also a large outside patio for more seating.