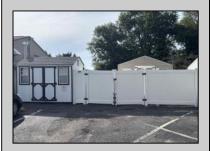

## **COMMENTS**

Now Is Your Opportunity To Own Your Own Restaurant/Pizzeria. Active operating business South End IV pizzeria and restaurant. Located on a highly busy highway (White Horse Pike) in Galloway Twp. You will also have equipment to sell soft serve & milk shakes. Outside of the pizzeria there is a walk up window for take-out & Ice cream. Once inside you will be standing in the large dining area with booths and tables with chairs. There is currently seating for 40 with a max occupancy of 50. All Real Estate, Fixtures and Equipment is included with this purchase. Out back there are 2 storage sheds, an outdoor employee area, trash and cooking oil storage container, all behind a tall vinyl fence. There is a lot of parking (40 spots) paved and marked out. Also a large outside patio for more seating.

## **PROPERTY DETAILS**

Exterior OutsideFeatures ParkingGarage InteriorFeatures Vinyl Fence 11 or More Spaces Restroom Security System Sign Paved Storage Building Smoke/Fire Alarm Storage

Heating Cooling Water Sewer Forced Air Central **Public Public Sewer** 