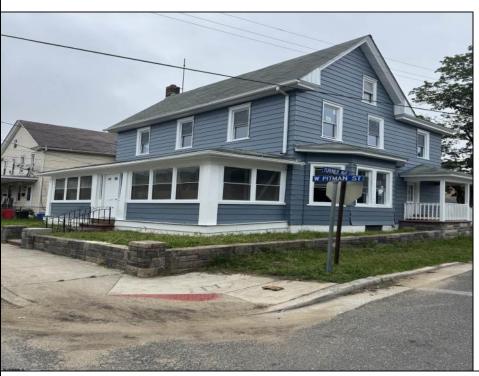

## 87 PITMAN STREET Penns Grove Borough, NJ 08069

Asking \$229,900.00

## **COMMENTS**

BEAUTIFUL AND SPACIOUS 3 BEDROOM AND 2 BATH REMODELED VICTORIAN HOME IN A GREAT LOCATION. LIVING ROOM, DINING ROOM, EAT-IN-KITCHEN, DEN, HARDWOOD FLOORS, BASEMENT, 2 CAR GARAGE AND MORE!