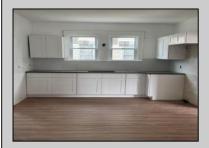

## **COMMENTS**

BEAUTIFUL AND SPACIOUS 3 BEDROOM AND 2 BATH REMODELED VICTORIAN HOME IN A GREAT LOCATION. LIVING ROOM, DINING ROOM, EAT-IN-KITCHEN, DEN, HARDWOOD FLOORS, BASEMENT, 2 CAR GARAGE AND MORE!

| PROPERTY DETAILS |            |
|------------------|------------|
| Parking Carage   | OtherPooms |

OutsideFeaturesParkingGarageOtherRoomsInteriorFeaturesPorchTwo CarDining RoomCedar ClosetSidewalksDetached GarageEat In Kitchen<br/>Laundry/Utility RoomStorage

Storage Attic

AppliancesIncluded AlsoIncluded Basement Heating
Electric Stove Blinds Full Forced Air
Microwave Unfinished Gas-Natural
Self Cleaning Oven

HotWaterWaterSewerGasPublicPublic Sewer