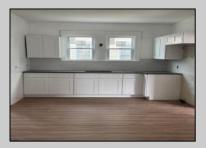

## **COMMENTS**

BEAUTIFUL AND SPACIOUS 3 BEDROOM AND 2 BATH REMODELED VICTORIAN HOME IN A GREAT LOCATION. LIVING ROOM, DINING ROOM, EAT-IN-KITCHEN, DEN, HARDWOOD FLOORS, BASEMENT, 2 CAR GARAGE AND MORE!

|          | PROPERTY DETAILS |           |
|----------|------------------|-----------|
| Footuroo | Parking Carago   | OtherPeer |

OutsideFeatures ParkingGarage OtherRo Porch Detached Garage Dining R Sidewalks Two Car Eat In K

OtherRooms InteriorFeatures
Dining Room Cedar Closet
Eat In Kitchen Storage
Laundry/Utility Room

AppliancesIncluded AlsoIncluded Basement
Electric Stove Blinds Full

Microwave Self Cleaning Oven Basement Heating
Full Forced Air
Unfinished Gas-Natural