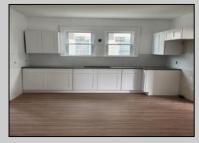

## **COMMENTS**

BEAUTIFUL AND SPACIOUS 3 BEDROOM AND 2 BATH REMODELED VICTORIAN HOME IN A GREAT LOCATION. LIVING ROOM, DINING ROOM, EAT-IN-KITCHEN, DEN, HARDWOOD FLOORS, BASEMENT, 2 CAR GARAGE AND MORE!

| ٠. |    |   |     |    | · · · — · |     |   |
|----|----|---|-----|----|-----------|-----|---|
|    | PR | 0 | PFF | TV | DET       | ΔII | S |

ParkingGarage OutsideFeatures OtherRooms InteriorFeatures Porch Two Car Dining Room Cedar Closet Sidewalks **Detached Garage** Eat In Kitchen Storage Laundry/Utility Room