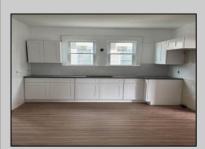

## **COMMENTS**

BEAUTIFUL AND SPACIOUS 3 BEDROOM AND 2 BATH REMODELED VICTORIAN HOME IN A GREAT LOCATION. LIVING ROOM, DINING ROOM, EAT-IN-KITCHEN, DEN, HARDWOOD FLOORS, BASEMENT, 2 CAR GARAGE AND MORE!

| <b>PROPERTY</b> | <b>DETAILS</b> |
|-----------------|----------------|
|-----------------|----------------|

OutsideFeatures ParkingGarage OtherRooms InteriorFeatures Porch **Detached Garage** Dining Room Cedar Closet Sidewalks Two Car Eat In Kitchen Storage Laundry/Utility Room Storage Attic