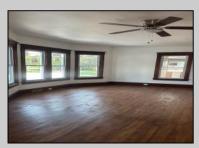

## **COMMENTS**

BEAUTIFUL AND SPACIOUS 3 BEDROOM AND 2 BATH REMODELED VICTORIAN HOME IN A GREAT LOCATION. LIVING ROOM, DINING ROOM, EAT-IN-KITCHEN, DEN, HARDWOOD FLOORS, BASEMENT, 2 CAR GARAGE AND MORE!

| <b>PROPERTY</b> | <b>DETAILS</b> |
|-----------------|----------------|
|-----------------|----------------|

OutsideFeatures ParkingGarage OtherRooms InteriorFeatures Porch **Detached Garage** Dining Room Cedar Closet Sidewalks Two Car Eat In Kitchen Storage Laundry/Utility Room Storage Attic