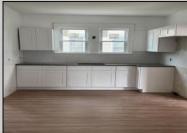

## **COMMENTS**

BEAUTIFUL AND SPACIOUS 3 BEDROOM AND 2 BATH REMODELED VICTORIAN HOME IN A GREAT LOCATION. LIVING ROOM, DINING ROOM, EAT-IN-KITCHEN, DEN, HARDWOOD FLOORS, BASEMENT, 2 CAR GARAGE AND MORE!

| <b>PROPERTY</b> | <b>DETAILS</b> |
|-----------------|----------------|
|-----------------|----------------|

OutsideFeatures ParkingGarage OtherRooms InteriorFeatures Porch **Detached Garage** Dining Room Cedar Closet Sidewalks Two Car Eat In Kitchen Storage Laundry/Utility Room Storage Attic