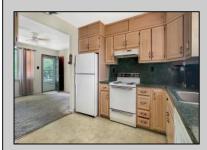

PROPERTY DETAILS

| = =             |                    |             |             |
|-----------------|--------------------|-------------|-------------|
| ParkingGarage   | AppliancesIncluded | Basement    | Heating     |
| One Car         | Dryer              | Crawl Space | Forced Air  |
| Attached Garage | Electric Stove     |             | Gas-Natural |
|                 | Refrigerator       |             |             |
|                 | Washer             |             |             |