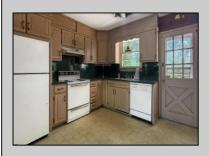

PROPERTY DETAILS

| = =             |                    |             |             |
|-----------------|--------------------|-------------|-------------|
| ParkingGarage   | AppliancesIncluded | Basement    | Heating     |
| One Car         | Dryer              | Crawl Space | Forced Air  |
| Attached Garage | Electric Stove     |             | Gas-Natural |
|                 | Refrigerator       |             |             |
|                 | Washer             |             |             |