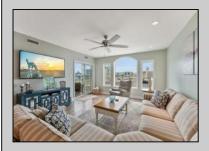

## **COMMENTS**

\*\*OPEN HOUSE SATURDAY 6/28 12-2pm\*\* Prime Wildwood Crest Location - Steps to the Beach! Just one block to the sand, this 3-bedroom, 2-bath condo offers the perfect spot for your shore escape, year-round living, or rental investment. You\'ll be right in the heart of Wildwood Crest, with Crest Pier, Scoop Taylor Park, Centennial Park concerts, dining, and the Wildwood Boardwalk all nearby. Inside, the bright open layout is ideal for gatherings, with natural light streaming through the windows — and yes, you can see the ocean right from your living room. The kitchen features granite counters, stainless appliances, a breakfast bar, and full dining area. Step out to your private balcony for morning coffee or evening relaxation. The primary suite includes balcony access and a recently renovated private bath, while two additional bedrooms, a second full bath, laundry room, and generous storage round out the space. Carousel By The Sea offers a heated pool, hot tub, BBQ patio, elevator, and two car assigned parking. The condo is being sold mostly furnished (a few exclusions) with summer rentals already in place. The last two weeks of August remain open for the new owner to use or book. Recent exterior renovations are nearly complete, and required structural inspections have been done, offering peace of mind for years ahead. If you\'re looking for location, convenience, and long-term value at the shore this is it.