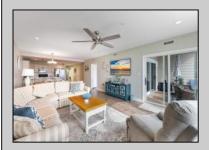

## **COMMENTS**

\*\*OPEN HOUSE SATURDAY 6/28 12-2pm\*\* Prime Wildwood Crest Location - Steps to the Beach! Just one block to the sand, this 3-bedroom, 2-bath condo offers the perfect spot for your shore escape, year-round living, or rental investment. You\'ll be right in the heart of Wildwood Crest, with Crest Pier, Scoop Taylor Park, Centennial Park concerts, dining, and the Wildwood Boardwalk all nearby. Inside, the bright open layout is ideal for gatherings, with natural light streaming through the windows — and yes, you can see the ocean right from your living room. The kitchen features granite counters, stainless appliances, a breakfast bar, and full dining area. Step out to your private balcony for morning coffee or evening relaxation. The primary suite includes balcony access and a recently renovated private bath, while two additional bedrooms, a second full bath, laundry room, and generous storage round out the space. Carousel By The Sea offers a heated pool, hot tub, BBQ patio, elevator, and two car assigned parking. The condo is being sold mostly furnished (a few exclusions) with summer rentals already in place. The last two weeks of August remain open for the new owner to use or book. Recent exterior renovations are nearly complete, and required structural inspections have been done, offering peace of mind for years ahead. If you\'re looking for location, convenience, and long-term value at the shore this is it.