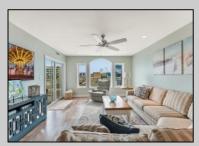

## **COMMENTS**

\*\*OPEN HOUSE SATURDAY 6/28 12-2pm\*\* Prime Wildwood Crest Location - Steps to the Beach! Just one block to the sand, this 3-bedroom, 2-bath condo offers the perfect spot for your shore escape, year-round living, or rental investment. You\'ll be right in the heart of Wildwood Crest, with Crest Pier, Scoop Taylor Park, Centennial Park concerts, dining, and the Wildwood Boardwalk all nearby. Inside, the bright open layout is ideal for gatherings, with natural light streaming through the windows — and yes, you can see the ocean right from your living room. The kitchen features granite counters, stainless appliances, a breakfast bar, and full dining area. Step out to your private balcony for morning coffee or evening relaxation. The primary suite includes balcony access and a recently renovated private bath, while two additional bedrooms, a second full bath, laundry room, and generous storage round out the space. Carousel By The Sea offers a heated pool, hot tub, BBQ patio, elevator, and two car assigned parking. The condo is being sold mostly furnished (a few exclusions) with summer rentals already in place. The last two weeks of August remain open for the new owner to use or book. Recent exterior renovations are nearly complete, and required structural inspections have been done, offering peace of mind for years ahead. If you\'re looking for location, convenience, and long-term value at the shore this is it.