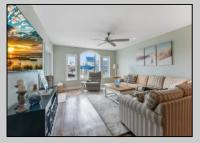

## **COMMENTS**

\*\*OPEN HOUSE SATURDAY 6/28 12-2pm\*\* Prime Wildwood Crest Location - Steps to the Beach! Just one block to the sand, this 3-bedroom, 2-bath condo offers the perfect spot for your shore escape, year-round living, or rental investment. You\'ll be right in the heart of Wildwood Crest, with Crest Pier, Scoop Taylor Park, Centennial Park concerts, dining, and the Wildwood Boardwalk all nearby. Inside, the bright open layout is ideal for gatherings, with natural light streaming through the windows — and yes, you can see the ocean right from your living room. The kitchen features granite counters, stainless appliances, a breakfast bar, and full dining area. Step out to your private balcony for morning coffee or evening relaxation. The primary suite includes balcony access and a recently renovated private bath, while two additional bedrooms, a second full bath, laundry room, and generous storage round out the space. Carousel By The Sea offers a heated pool, hot tub, BBQ patio, elevator, and two car assigned parking. The condo is being sold mostly furnished (a few exclusions) with summer rentals already in place. The last two weeks of August remain open for the new owner to use or book. Recent exterior renovations are nearly complete, and required structural inspections have been done, offering peace of mind for years ahead. If you\'re looking for location, convenience, and long-term value at the shore this is it.