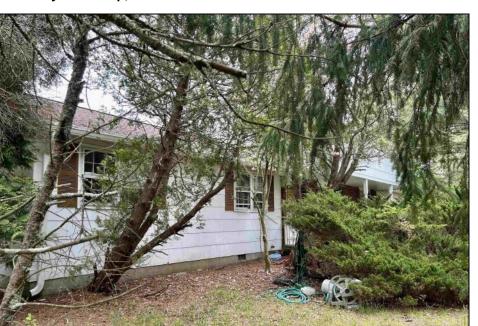

## **COMMENTS**

This 3 bedroom / 2 full bath RANCH home with large covered front porch sits perfectly on almost 2 private acres, offering a rare blend of seclusion and potential. Surrounded by mature trees and set well back from the road, the property provides a serene, natural backdrop - perfect for anyone seeking privacy. This home offers a spacious Den with a wood burning stove, a living room, dining room and 3 nice sized bedrooms with the primary bedroom offering an ensuite bath. The unique rear facing garage adds to the charm of this home. This home is functional as is, but dated, providing a blank canvas for modern updates making this home ideal to create the home you dream of or ideal for an investment. The roof and gutters are new - replaced in 2024. Price reflects consideration to Buyer to update this home. The long U-shaped driveway that goes around the back of the house makes this home a perfect home for a contractor or landscaper as you can park vehicles around the back of the home out of view. Plenty of land and space to build a large pole barn. Located close to hospital, Stockton College, restaurants, shopping, schools, etc. Home is an Estate and being sold strictly in \"as is / where is\" condition. No warranties are implied or expressed by Estate/Seller. Buyer responsible for any and all approvals and repairs required, this includes but not limited to septic, water, well and Cert. of Occupancy. Home inspection is strictly for Buyers informational purposes ONLY.

## PROPERTY DETAILS

Exterior OutsideFeatures ParkingGarage
Asbestos Needs Work One Car
Shingle Porch

Den/TV Room Dining Room Eat In Kitchen Laundry/Utility Room

OtherRooms

AppliancesIncluded
Dryer
Electric Stove
Refrigerator
Washer