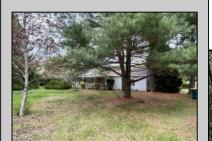

## **COMMENTS**

This 3 bedroom / 2 full bath RANCH home with large covered front porch sits perfectly on almost 2 private acres, offering a rare blend of seclusion and potential. Surrounded by mature trees and set well back from the road, the property provides a serene, natural backdrop - perfect for anyone seeking privacy. This home offers a spacious Den with a wood burning stove, a living room, dining room and 3 nice sized bedrooms with the primary bedroom offering an ensuite bath. The unique rear facing garage adds to the charm of this home. This home is functional as is, but dated, providing a blank canvas for modern updates making this home ideal to create the home you dream of or ideal for an investment. The roof and gutters are new - replaced in 2024. Price reflects consideration to Buyer to update this home. The long U-shaped driveway that goes around the back of the house makes this home a perfect home for a contractor or landscaper as you can park vehicles around the back of the home out of view. Plenty of land and space to build a large pole barn. Located close to hospital, Stockton College, restaurants, shopping, schools, etc. Home is an Estate and being sold strictly in \"as is / where is\" condition. No warranties are implied or expressed by Estate/Seller. Buyer responsible for any and all approvals and repairs required, this includes but not limited to septic, water, well and Cert. of Occupancy. Home inspection is strictly for Buyers informational purposes ONLY.