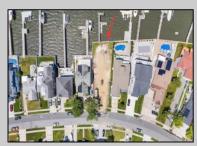

## **COMMENTS**

ONLY GOLD COAST BAYFRONT LOT AVAILABLE IN BRIGANTINE!! This is an oversized 46x128 pie shaped lot. The possibilities are endless to build your dream home with all the outdoor fun with a pool and pool house. Walk on down to your dock and throw a line out to do some fishing or get on your boat or wave runner. The views from the back of this home will be endless. Starting with the AC skyline, the boating activity, and ending with the spectacular sunsets. If you are ready to treat yourself to the bayfront lifestyle ...this is the lot for you. This lot is cleared and ready to be yours. Give me a call with any questions you may have.