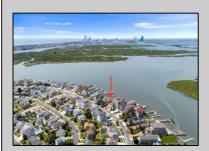

## **COMMENTS**

ONLY GOLD COAST BAYFRONT LOT AVAILABLE IN BRIGANTINE!! This is an oversized 46x128 pie shaped lot. The possibilities are endless to build your dream home with all the outdoor fun with a pool and pool house. Walk on down to your dock and throw a line out to do some fishing or get on your boat or wave runner. The views from the back of this home will be endless. Starting with the AC skyline, the boating activity, and ending with the spectacular sunsets. If you are ready to treat yourself to the bayfront lifestyle ...this is the lot for you. This lot is cleared and ready to be yours. Give me a call with any questions you may have.