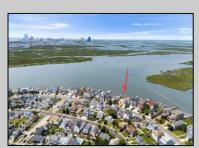

## **COMMENTS**

ONLY GOLD COAST BAYFRONT LOT AVAILABLE IN BRIGANTINE!! This is an oversized 46x128 pie shaped lot. The possibilities are endless to build your dream home with all the outdoor fun with a pool and pool house. Walk on down to your dock and throw a line out to do some fishing or get on your boat or wave runner. The views from the back of this home will be endless. Starting with the AC skyline, the boating activity, and ending with the spectacular sunsets. If you are ready to treat yourself to the bayfront lifestyle ...this is the lot for you. This lot is cleared and ready to be yours. Give me a call with any questions you may have.