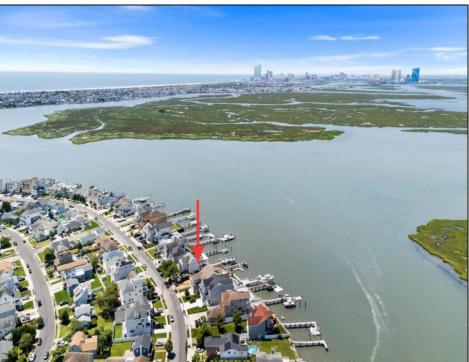

## **COMMENTS**

ONLY GOLD COAST BAYFRONT LOT AVAILABLE IN BRIGANTINE!! This is an oversized 46x128 pie shaped lot. The possibilities are endless to build your dream home with all the outdoor fun with a pool and pool house. Walk on down to your dock and throw a line out to do some fishing or get on your boat or wave runner. The views from the back of this home will be endless. Starting with the AC skyline, the boating activity, and ending with the spectacular sunsets. If you are ready to treat yourself to the bayfront lifestyle ...this is the lot for you. This lot is cleared and ready to be yours. Give me a call with any questions you may have.