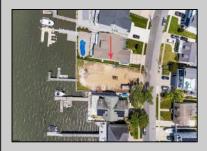

## **COMMENTS**

ONLY GOLD COAST BAYFRONT LOT AVAILABLE IN BRIGANTINE!! This is an oversized 46x128 pie shaped lot. The possibilities are endless to build your dream home with all the outdoor fun with a pool and pool house. Walk on down to your dock and throw a line out to do some fishing or get on your boat or wave runner. The views from the back of this home will be endless. Starting with the AC skyline, the boating activity, and ending with the spectacular sunsets. If you are ready to treat yourself to the bayfront lifestyle ...this is the lot for you. This lot is cleared and ready to be yours. Give me a call with any questions you may have.