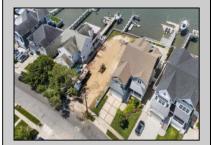

## **COMMENTS**

ONLY GOLD COAST BAYFRONT LOT AVAILABLE IN BRIGANTINE!! This is an oversized 46x128 pie shaped lot. The possibilities are endless to build your dream home with all the outdoor fun with a pool and pool house. Walk on down to your dock and throw a line out to do some fishing or get on your boat or wave runner. The views from the back of this home will be endless. Starting with the AC skyline, the boating activity, and ending with the spectacular sunsets. If you are ready to treat yourself to the bayfront lifestyle ...this is the lot for you. This lot is cleared and ready to be yours. Give me a call with any questions you may have.