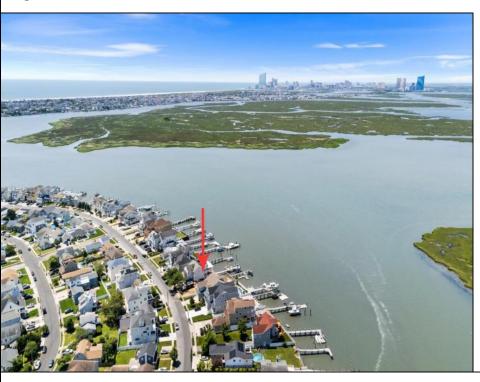

## **COMMENTS**

ONLY GOLD COAST BAYFRONT LOT AVAILABLE IN BRIGANTINE!! This is an oversized 46x128 pie shaped lot. The possibilities are endless to build your dream home with all the outdoor fun with a pool and pool house. Walk on down to your dock and throw a line out to do some fishing or get on your boat or wave runner. The views from the back of this home will be endless. Starting with the AC skyline, the boating activity, and ending with the spectacular sunsets. If you are ready to treat yourself to the bayfront lifestyle ...this is the lot for you. This lot is cleared and ready to be yours. Give me a call with any questions you may have.