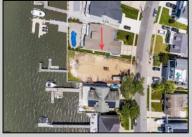

## **COMMENTS**

ONLY GOLD COAST BAYFRONT LOT AVAILABLE IN BRIGANTINE!! This is an oversized 46x128 pie shaped lot. The possibilities are endless to build your dream home with all the outdoor fun with a pool and pool house. Walk on down to your dock and throw a line out to do some fishing or get on your boat or wave runner. The views from the back of this home will be endless. Starting with the AC skyline, the boating activity, and ending with the spectacular sunsets. If you are ready to treat yourself to the bayfront lifestyle ...this is the lot for you. This lot is cleared and ready to be yours. Give me a call with any questions you may have.