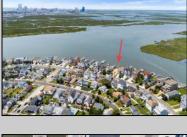

## **COMMENTS**

ONLY GOLD COAST BAYFRONT LOT AVAILABLE IN BRIGANTINE!! This is an oversized 46x128 pie shaped lot. The possibilities are endless to build your dream home with all the outdoor fun with a pool and pool house. Walk on down to your dock and throw a line out to do some fishing or get on your boat or wave runner. The views from the back of this home will be endless. Starting with the AC skyline, the boating activity, and ending with the spectacular sunsets. If you are ready to treat yourself to the bayfront lifestyle ...this is the lot for you. This lot is cleared and ready to be yours. Give me a call with any questions you may have.