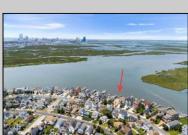

## **COMMENTS**

ONLY GOLD COAST BAYFRONT LOT AVAILABLE IN BRIGANTINE!! This is an oversized 46x128 pie shaped lot. The possibilities are endless to build your dream home with all the outdoor fun with a pool and pool house. Walk on down to your dock and throw a line out to do some fishing or get on your boat or wave runner. The views from the back of this home will be endless. Starting with the AC skyline, the boating activity, and ending with the spectacular sunsets. If you are ready to treat yourself to the bayfront lifestyle ...this is the lot for you. This lot is cleared and ready to be yours. Give me a call with any questions you may have.