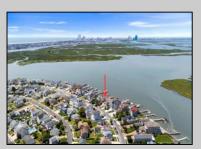

## **COMMENTS**

ONLY GOLD COAST BAYFRONT LOT AVAILABLE IN BRIGANTINE!! This is an oversized 46x128 pie shaped lot. The possibilities are endless to build your dream home with all the outdoor fun with a pool and pool house. Walk on down to your dock and throw a line out to do some fishing or get on your boat or wave runner. The views from the back of this home will be endless. Starting with the AC skyline, the boating activity, and ending with the spectacular sunsets. If you are ready to treat yourself to the bayfront lifestyle ...this is the lot for you. This lot is cleared and ready to be yours. Give me a call with any questions you may have.