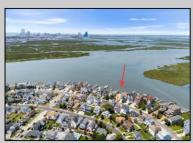

## COMMENTS

ONLY GOLD COAST BAYFRONT LOT AVAILABLE IN BRIGANTINE !! This is an oversized 46x128 pie shaped lot. The possibilities are endless to build your dream home with all the outdoor fun with a pool and pool house. Walk on down to your dock and throw a line out to do some fishing or get on your boat or wave runner. The views from the back of this home will be endless. Starting with the AC skyline, the boating activity, and ending with the spectacular sunsets. If you are ready to treat yourself to the bayfront lifestyle ...this is the lot for you. This lot is cleared and ready to be yours. Give me a call with any questions you may have.