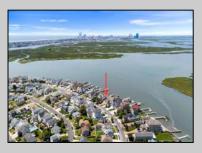

## COMMENTS

ONLY GOLD COAST BAYFRONT LOT AVAILABLE IN BRIGANTINE !! This is an oversized 46x128 pie shaped lot. The possibilities are endless to build your dream home with all the outdoor fun with a pool and pool house. Walk on down to your dock and throw a line out to do some fishing or get on your boat or wave runner. The views from the back of this home will be endless. Starting with the AC skyline, the boating activity, and ending with the spectacular sunsets. If you are ready to treat yourself to the bayfront lifestyle ...this is the lot for you. This lot is cleared and ready to be yours. Give me a call with any questions you may have.