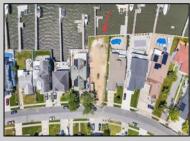

## COMMENTS

ONLY GOLD COAST BAYFRONT LOT AVAILABLE IN BRIGANTINE !! This is an oversized 46x128 pie shaped lot. The possibilities are endless to build your dream home with all the outdoor fun with a pool and pool house. Walk on down to your dock and throw a line out to do some fishing or get on your boat or wave runner. The views from the back of this home will be endless. Starting with the AC skyline, the boating activity, and ending with the spectacular sunsets. If you are ready to treat yourself to the bayfront lifestyle ...this is the lot for you. This lot is cleared and ready to be yours. Give me a call with any questions you may have.