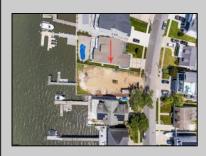

## COMMENTS

ONLY GOLD COAST BAYFRONT LOT AVAILABLE IN BRIGANTINE !! This is an oversized 46x128 pie shaped lot. The possibilities are endless to build your dream home with all the outdoor fun with a pool and pool house. Walk on down to your dock and throw a line out to do some fishing or get on your boat or wave runner. The views from the back of this home will be endless. Starting with the AC skyline, the boating activity, and ending with the spectacular sunsets. If you are ready to treat yourself to the bayfront lifestyle ...this is the lot for you. This lot is cleared and ready to be yours. Give me a call with any questions you may have.