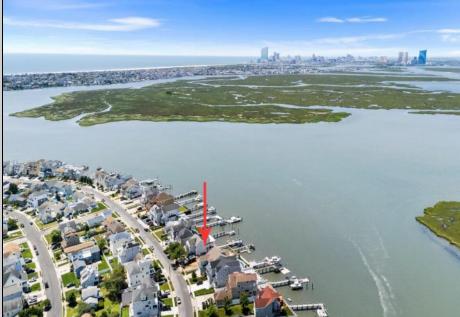

## COMMENTS

ONLY GOLD COAST BAYFRONT LOT AVAILABLE IN BRIGANTINE !! This is an oversized 46x128 pie shaped lot. The possibilities are endless to build your dream home with all the outdoor fun with a pool and pool house. Walk on down to your dock and throw a line out to do some fishing or get on your boat or wave runner. The views from the back of this home will be endless. Starting with the AC skyline, the boating activity, and ending with the spectacular sunsets. If you are ready to treat yourself to the bayfront lifestyle ...this is the lot for you. This lot is cleared and ready to be yours. Give me a call with any questions you may have.