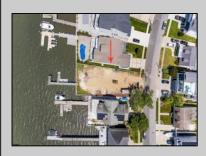

## COMMENTS

ONLY GOLD COAST BAYFRONT LOT AVAILABLE IN BRIGANTINE!! This is an oversized 46x128 pie shaped lot. The possibilities are endless to build your dream home with all the outdoor fun with a pool and pool house. Walk on down to your dock and throw a line out to do some fishing or get on your boat or wave runner. The views from the back of this home will be endless. Starting with the AC skyline, the boating activity, and ending with the spectacular sunsets. If you are ready to treat yourself to the bayfront lifestyle ...this is the lot for you. This lot is cleared and ready to be yours. Give me a call with any questions you may have. **PROPERTY DETAILS**