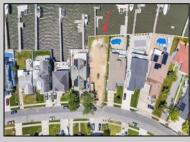

## COMMENTS

ONLY GOLD COAST BAYFRONT LOT AVAILABLE IN BRIGANTINE!! This is an oversized 46x128 pie shaped lot. The possibilities are endless to build your dream home with all the outdoor fun with a pool and pool house. Walk on down to your dock and throw a line out to do some fishing or get on your boat or wave runner. The views from the back of this home will be endless. Starting with the AC skyline, the boating activity, and ending with the spectacular sunsets. If you are ready to treat yourself to the bayfront lifestyle ...this is the lot for you. This lot is cleared and ready to be yours. Give me a call with any questions you may have. **PROPERTY DETAILS**