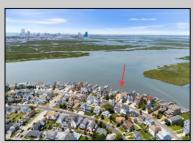

## COMMENTS

ONLY GOLD COAST BAYFRONT LOT AVAILABLE IN BRIGANTINE!! This is an oversized 46x128 pie shaped lot. The possibilities are endless to build your dream home with all the outdoor fun with a pool and pool house. Walk on down to your dock and throw a line out to do some fishing or get on your boat or wave runner. The views from the back of this home will be endless. Starting with the AC skyline, the boating activity, and ending with the spectacular sunsets. If you are ready to treat yourself to the bayfront lifestyle ...this is the lot for you. This lot is cleared and ready to be yours. Give me a call with any questions you may have. **PROPERTY DETAILS**