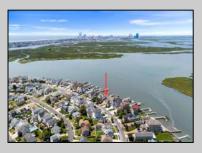

## COMMENTS

ONLY GOLD COAST BAYFRONT LOT AVAILABLE IN BRIGANTINE!! This is an oversized 46x128 pie shaped lot. The possibilities are endless to build your dream home with all the outdoor fun with a pool and pool house. Walk on down to your dock and throw a line out to do some fishing or get on your boat or wave runner. The views from the back of this home will be endless. Starting with the AC skyline, the boating activity, and ending with the spectacular sunsets. If you are ready to treat yourself to the bayfront lifestyle ...this is the lot for you. This lot is cleared and ready to be yours. Give me a call with any questions you may have. **PROPERTY DETAILS**