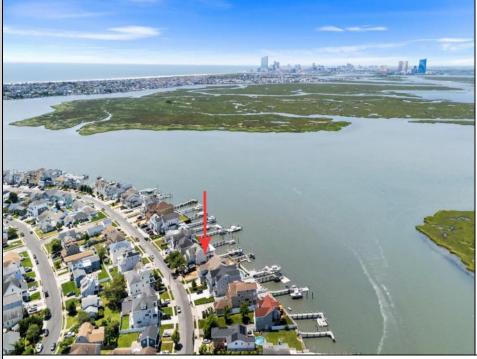

## COMMENTS

ONLY GOLD COAST BAYFRONT LOT AVAILABLE IN BRIGANTINE!! This is an oversized 46x128 pie shaped lot. The possibilities are endless to build your dream home with all the outdoor fun with a pool and pool house. Walk on down to your dock and throw a line out to do some fishing or get on your boat or wave runner. The views from the back of this home will be endless. Starting with the AC skyline, the boating activity, and ending with the spectacular sunsets. If you are ready to treat yourself to the bayfront lifestyle ...this is the lot for you. This lot is cleared and ready to be yours. Give me a call with any questions you may have. **PROPERTY DETAILS**