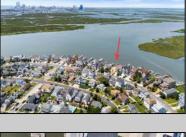

## **COMMENTS**

ONLY GOLD COAST BAYFRONT LOT AVAILABLE IN BRIGANTINE!! This is an oversized 46x128 pie shaped lot. The possibilities are endless to build your dream home with all the outdoor fun with a pool and pool house. Walk on down to your dock and throw a line out to do some fishing or get on your boat or wave runner. The views from the back of this home will be endless. Starting with the AC skyline, the boating activity, and ending with the spectacular sunsets. If you are ready to treat yourself to the bayfront lifestyle ...this is the lot for you. This lot is cleared and ready to be yours. Give me a call with any questions you may have.