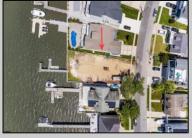

## **COMMENTS**

ONLY GOLD COAST BAYFRONT LOT AVAILABLE IN BRIGANTINE!! This is an oversized 46x128 pie shaped lot. The possibilities are endless to build your dream home with all the outdoor fun with a pool and pool house. Walk on down to your dock and throw a line out to do some fishing or get on your boat or wave runner. The views from the back of this home will be endless. Starting with the AC skyline, the boating activity, and ending with the spectacular sunsets. If you are ready to treat yourself to the bayfront lifestyle ...this is the lot for you. This lot is cleared and ready to be yours. Give me a call with any questions you may have.