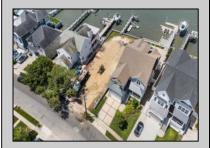

## **COMMENTS**

ONLY GOLD COAST BAYFRONT LOT AVAILABLE IN BRIGANTINE!! This is an oversized 46x128 pie shaped lot. The possibilities are endless to build your dream home with all the outdoor fun with a pool and pool house. Walk on down to your dock and throw a line out to do some fishing or get on your boat or wave runner. The views from the back of this home will be endless. Starting with the AC skyline, the boating activity, and ending with the spectacular sunsets. If you are ready to treat yourself to the bayfront lifestyle ...this is the lot for you. This lot is cleared and ready to be yours. Give me a call with any questions you may have.