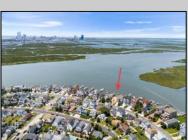

## **COMMENTS**

ONLY GOLD COAST BAYFRONT LOT AVAILABLE IN BRIGANTINE!! This is an oversized 46x128 pie shaped lot. The possibilities are endless to build your dream home with all the outdoor fun with a pool and pool house. Walk on down to your dock and throw a line out to do some fishing or get on your boat or wave runner. The views from the back of this home will be endless. Starting with the AC skyline, the boating activity, and ending with the spectacular sunsets. If you are ready to treat yourself to the bayfront lifestyle ...this is the lot for you. This lot is cleared and ready to be yours. Give me a call with any questions you may have.