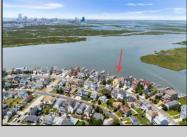

## **COMMENTS**

ONLY GOLD COAST BAYFRONT LOT AVAILABLE IN BRIGANTINE!! This is an oversized 46x128 pie shaped lot. The possibilities are endless to build your dream home with all the outdoor fun with a pool and pool house. Walk on down to your dock and throw a line out to do some fishing or get on your boat or wave runner. The views from the back of this home will be endless. Starting with the AC skyline, the boating activity, and ending with the spectacular sunsets. If you are ready to treat yourself to the bayfront lifestyle ...this is the lot for you. This lot is cleared and ready to be yours. Give me a call with any questions you may have.