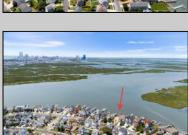

## **COMMENTS**

ONLY GOLD COAST BAYFRONT LOT AVAILABLE IN BRIGANTINE!! This is an oversized 46x128 pie shaped lot. The possibilities are endless to build your dream home with all the outdoor fun with a pool and pool house. Walk on down to your dock and throw a line out to do some fishing or get on your boat or wave runner. The views from the back of this home will be endless. Starting with the AC skyline, the boating activity, and ending with the spectacular sunsets. If you are ready to treat yourself to the bayfront lifestyle ...this is the lot for you. This lot is cleared and ready to be yours. Give me a call with any questions you may have.