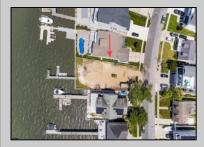

## **COMMENTS**

ONLY GOLD COAST BAYFRONT LOT AVAILABLE IN BRIGANTINE!! This is an oversized 46x128 pie shaped lot. The possibilities are endless to build your dream home with all the outdoor fun with a pool and pool house. Walk on down to your dock and throw a line out to do some fishing or get on your boat or wave runner. The views from the back of this home will be endless. Starting with the AC skyline, the boating activity, and ending with the spectacular sunsets. If you are ready to treat yourself to the bayfront lifestyle ...this is the lot for you. This lot is cleared and ready to be yours. Give me a call with any questions you may have.