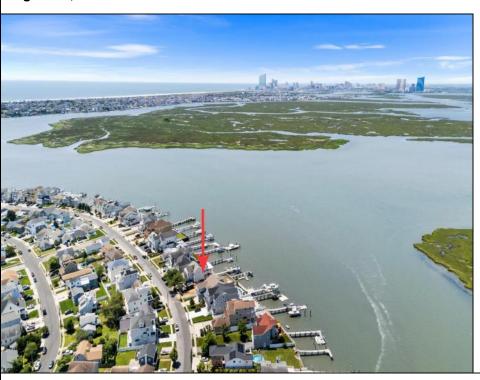

## **COMMENTS**

ONLY GOLD COAST BAYFRONT LOT AVAILABLE IN BRIGANTINE!! This is an oversized 46x128 pie shaped lot. The possibilities are endless to build your dream home with all the outdoor fun with a pool and pool house. Walk on down to your dock and throw a line out to do some fishing or get on your boat or wave runner. The views from the back of this home will be endless. Starting with the AC skyline, the boating activity, and ending with the spectacular sunsets. If you are ready to treat yourself to the bayfront lifestyle ...this is the lot for you. This lot is cleared and ready to be yours. Give me a call with any questions you may have.