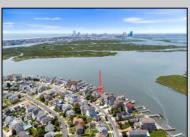

## **COMMENTS**

ONLY GOLD COAST BAYFRONT LOT AVAILABLE IN BRIGANTINE!! This is an oversized 46x128 pie shaped lot. The possibilities are endless to build your dream home with all the outdoor fun with a pool and pool house. Walk on down to your dock and throw a line out to do some fishing or get on your boat or wave runner. The views from the back of this home will be endless. Starting with the AC skyline, the boating activity, and ending with the spectacular sunsets. If you are ready to treat yourself to the bayfront lifestyle ...this is the lot for you. This lot is cleared and ready to be yours. Give me a call with any questions you may have.