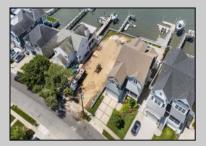

## **COMMENTS**

ONLY GOLD COAST BAYFRONT LOT AVAILABLE IN BRIGANTINE!! This is an oversized 46x128 pie shaped lot. The possibilities are endless to build your dream home with all the outdoor fun with a pool and pool house. Walk on down to your dock and throw a line out to do some fishing or get on your boat or wave runner. The views from the back of this home will be endless. Starting with the AC skyline, the boating activity, and ending with the spectacular sunsets. If you are ready to treat yourself to the bayfront lifestyle ...this is the lot for you. This lot is cleared and ready to be yours. Give me a call with any questions you may have.