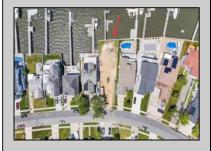

## **COMMENTS**

ONLY GOLD COAST BAYFRONT LOT AVAILABLE IN BRIGANTINE!! This is an oversized 46x128 pie shaped lot. The possibilities are endless to build your dream home with all the outdoor fun with a pool and pool house. Walk on down to your dock and throw a line out to do some fishing or get on your boat or wave runner. The views from the back of this home will be endless. Starting with the AC skyline, the boating activity, and ending with the spectacular sunsets. If you are ready to treat yourself to the bayfront lifestyle ...this is the lot for you. This lot is cleared and ready to be yours. Give me a call with any questions you may have.