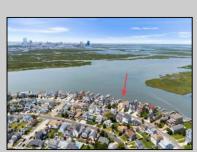

## **COMMENTS**

ONLY GOLD COAST BAYFRONT LOT AVAILABLE IN BRIGANTINE!! This is an oversized 46x128 pie shaped lot. The possibilities are endless to build your dream home with all the outdoor fun with a pool and pool house. Walk on down to your dock and throw a line out to do some fishing or get on your boat or wave runner. The views from the back of this home will be endless. Starting with the AC skyline, the boating activity, and ending with the spectacular sunsets. If you are ready to treat yourself to the bayfront lifestyle ...this is the lot for you. This lot is cleared and ready to be yours. Give me a call with any questions you may have.