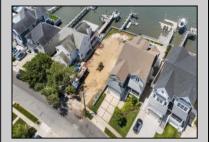

## **COMMENTS**

ONLY GOLD COAST BAYFRONT LOT AVAILABLE IN BRIGANTINE!! This is an oversized 46x128 pie shaped lot. The possibilities are endless to build your dream home with all the outdoor fun with a pool and pool house. Walk on down to your dock and throw a line out to do some fishing or get on your boat or wave runner. The views from the back of this home will be endless. Starting with the AC skyline, the boating activity, and ending with the spectacular sunsets. If you are ready to treat yourself to the bayfront lifestyle ...this is the lot for you. This lot is cleared and ready to be yours. Give me a call with any questions you may have.