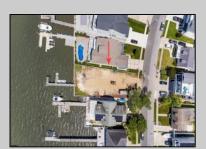

## **COMMENTS**

ONLY GOLD COAST BAYFRONT LOT AVAILABLE IN BRIGANTINE!! This is an oversized 46x128 pie shaped lot. The possibilities are endless to build your dream home with all the outdoor fun with a pool and pool house. Walk on down to your dock and throw a line out to do some fishing or get on your boat or wave runner. The views from the back of this home will be endless. Starting with the AC skyline, the boating activity, and ending with the spectacular sunsets. If you are ready to treat yourself to the bayfront lifestyle ...this is the lot for you. This lot is cleared and ready to be yours. Give me a call with any questions you may have.