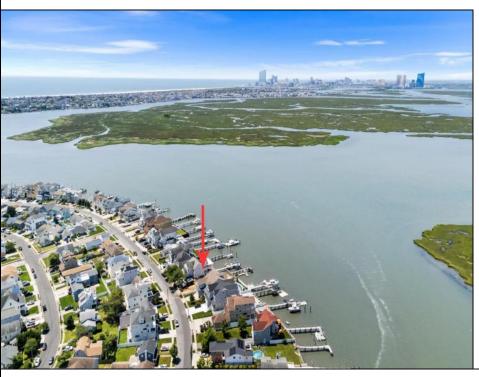

## **COMMENTS**

ONLY GOLD COAST BAYFRONT LOT AVAILABLE IN BRIGANTINE!! This is an oversized 46x128 pie shaped lot. The possibilities are endless to build your dream home with all the outdoor fun with a pool and pool house. Walk on down to your dock and throw a line out to do some fishing or get on your boat or wave runner. The views from the back of this home will be endless. Starting with the AC skyline, the boating activity, and ending with the spectacular sunsets. If you are ready to treat yourself to the bayfront lifestyle ...this is the lot for you. This lot is cleared and ready to be yours. Give me a call with any questions you may have.