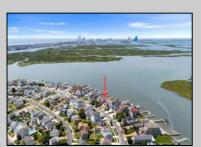

## **COMMENTS**

ONLY GOLD COAST BAYFRONT LOT AVAILABLE IN BRIGANTINE!! This is an oversized 46x128 pie shaped lot. The possibilities are endless to build your dream home with all the outdoor fun with a pool and pool house. Walk on down to your dock and throw a line out to do some fishing or get on your boat or wave runner. The views from the back of this home will be endless. Starting with the AC skyline, the boating activity, and ending with the spectacular sunsets. If you are ready to treat yourself to the bayfront lifestyle ...this is the lot for you. This lot is cleared and ready to be yours. Give me a call with any questions you may have.