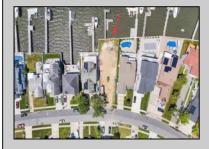

## **COMMENTS**

ONLY GOLD COAST BAYFRONT LOT AVAILABLE IN BRIGANTINE!! This is an oversized 46x128 pie shaped lot. The possibilities are endless to build your dream home with all the outdoor fun with a pool and pool house. Walk on down to your dock and throw a line out to do some fishing or get on your boat or wave runner. The views from the back of this home will be endless. Starting with the AC skyline, the boating activity, and ending with the spectacular sunsets. If you are ready to treat yourself to the bayfront lifestyle ...this is the lot for you. This lot is cleared and ready to be yours. Give me a call with any questions you may have.