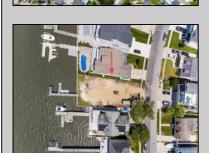

## **COMMENTS**

ONLY GOLD COAST BAYFRONT LOT AVAILABLE IN BRIGANTINE!! This is an oversized 46x128 pie shaped lot. The possibilities are endless to build your dream home with all the outdoor fun with a pool and pool house. Walk on down to your dock and throw a line out to do some fishing or get on your boat or wave runner. The views from the back of this home will be endless. Starting with the AC skyline, the boating activity, and ending with the spectacular sunsets. If you are ready to treat yourself to the bayfront lifestyle ...this is the lot for you. This lot is cleared and ready to be yours. Give me a call with any questions you may have.