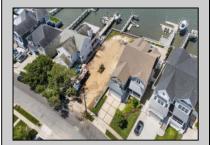

## **COMMENTS**

ONLY GOLD COAST BAYFRONT LOT AVAILABLE IN BRIGANTINE!! This is an oversized 46x128 pie shaped lot. The possibilities are endless to build your dream home with all the outdoor fun with a pool and pool house. Walk on down to your dock and throw a line out to do some fishing or get on your boat or wave runner. The views from the back of this home will be endless. Starting with the AC skyline, the boating activity, and ending with the spectacular sunsets. If you are ready to treat yourself to the bayfront lifestyle ...this is the lot for you. This lot is cleared and ready to be yours. Give me a call with any questions you may have.