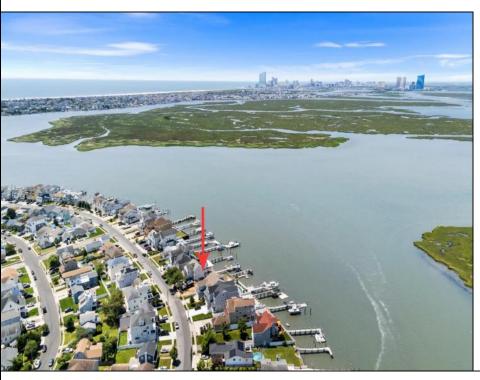

## **COMMENTS**

ONLY GOLD COAST BAYFRONT LOT AVAILABLE IN BRIGANTINE!! This is an oversized 46x128 pie shaped lot. The possibilities are endless to build your dream home with all the outdoor fun with a pool and pool house. Walk on down to your dock and throw a line out to do some fishing or get on your boat or wave runner. The views from the back of this home will be endless. Starting with the AC skyline, the boating activity, and ending with the spectacular sunsets. If you are ready to treat yourself to the bayfront lifestyle ...this is the lot for you. This lot is cleared and ready to be yours. Give me a call with any questions you may have.