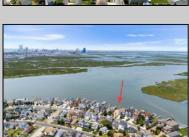

## **COMMENTS**

ONLY GOLD COAST BAYFRONT LOT AVAILABLE IN BRIGANTINE!! This is an oversized 46x128 pie shaped lot. The possibilities are endless to build your dream home with all the outdoor fun with a pool and pool house. Walk on down to your dock and throw a line out to do some fishing or get on your boat or wave runner. The views from the back of this home will be endless. Starting with the AC skyline, the boating activity, and ending with the spectacular sunsets. If you are ready to treat yourself to the bayfront lifestyle ...this is the lot for you. This lot is cleared and ready to be yours. Give me a call with any questions you may have.