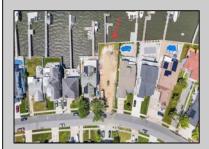

## **COMMENTS**

ONLY GOLD COAST BAYFRONT LOT AVAILABLE IN BRIGANTINE!! This is an oversized 46x128 pie shaped lot. The possibilities are endless to build your dream home with all the outdoor fun with a pool and pool house. Walk on down to your dock and throw a line out to do some fishing or get on your boat or wave runner. The views from the back of this home will be endless. Starting with the AC skyline, the boating activity, and ending with the spectacular sunsets. If you are ready to treat yourself to the bayfront lifestyle ...this is the lot for you. This lot is cleared and ready to be yours. Give me a call with any questions you may have.