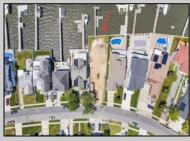

## COMMENTS

ONLY GOLD COAST BAYFRONT LOT AVAILABLE IN BRIGANTINE!! This is an oversized 46x128 pie shaped lot. The possibilities are endless to build your dream home with all the outdoor fun with a pool and pool house. Walk on down to your dock and throw a line out to do some fishing or get on your boat or wave runner. The views from the back of this home will be endless. Starting with the AC skyline, the boating activity, and ending with the spectacular sunsets. If you are ready to treat yourself to the bayfront lifestyle ...this is the lot for you. This lot is cleared and ready to be yours. Give me a call with any questions you may have.