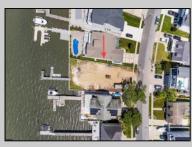

## COMMENTS

ONLY GOLD COAST BAYFRONT LOT AVAILABLE IN BRIGANTINE!! This is an oversized 46x128 pie shaped lot. The possibilities are endless to build your dream home with all the outdoor fun with a pool and pool house. Walk on down to your dock and throw a line out to do some fishing or get on your boat or wave runner. The views from the back of this home will be endless. Starting with the AC skyline, the boating activity, and ending with the spectacular sunsets. If you are ready to treat yourself to the bayfront lifestyle ...this is the lot for you. This lot is cleared and ready to be yours. Give me a call with any questions you may have.