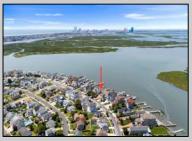

## COMMENTS

ONLY GOLD COAST BAYFRONT LOT AVAILABLE IN BRIGANTINE!! This is an oversized 46x128 pie shaped lot. The possibilities are endless to build your dream home with all the outdoor fun with a pool and pool house. Walk on down to your dock and throw a line out to do some fishing or get on your boat or wave runner. The views from the back of this home will be endless. Starting with the AC skyline, the boating activity, and ending with the spectacular sunsets. If you are ready to treat yourself to the bayfront lifestyle ...this is the lot for you. This lot is cleared and ready to be yours. Give me a call with any questions you may have.