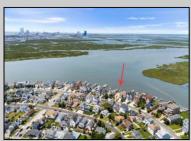

## COMMENTS

ONLY GOLD COAST BAYFRONT LOT AVAILABLE IN BRIGANTINE!! This is an oversized 46x128 pie shaped lot. The possibilities are endless to build your dream home with all the outdoor fun with a pool and pool house. Walk on down to your dock and throw a line out to do some fishing or get on your boat or wave runner. The views from the back of this home will be endless. Starting with the AC skyline, the boating activity, and ending with the spectacular sunsets. If you are ready to treat yourself to the bayfront lifestyle ...this is the lot for you. This lot is cleared and ready to be yours. Give me a call with any questions you may have.