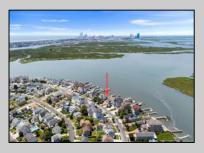

ONLY GOLD COAST BAYFRONT LOT AVAILABLE IN BRIGANTINE!! This is an oversized 46x128 pie shaped lot. The possibilities are endless to build your dream home with all the outdoor fun with a pool and pool house. Walk on down to your dock and throw a line out to do some fishing or get on your boat or wave runner. The views from the back of this home will be endless. Starting with the AC skyline, the boating activity, and ending with the spectacular sunsets. If you are ready to treat yourself to the bayfront lifestyle ...this is the lot for you. This lot is cleared and ready to be yours. Give me a call with any questions you may have.