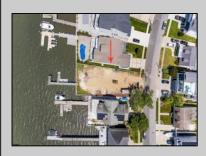

ONLY GOLD COAST BAYFRONT LOT AVAILABLE IN BRIGANTINE!! This is an oversized 46x128 pie shaped lot. The possibilities are endless to build your dream home with all the outdoor fun with a pool and pool house. Walk on down to your dock and throw a line out to do some fishing or get on your boat or wave runner. The views from the back of this home will be endless. Starting with the AC skyline, the boating activity, and ending with the spectacular sunsets. If you are ready to treat yourself to the bayfront lifestyle ...this is the lot for you. This lot is cleared and ready to be yours. Give me a call with any questions you may have.