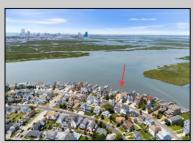

ONLY GOLD COAST BAYFRONT LOT AVAILABLE IN BRIGANTINE!! This is an oversized 46x128 pie shaped lot. The possibilities are endless to build your dream home with all the outdoor fun with a pool and pool house. Walk on down to your dock and throw a line out to do some fishing or get on your boat or wave runner. The views from the back of this home will be endless. Starting with the AC skyline, the boating activity, and ending with the spectacular sunsets. If you are ready to treat yourself to the bayfront lifestyle ...this is the lot for you. This lot is cleared and ready to be yours. Give me a call with any questions you may have.