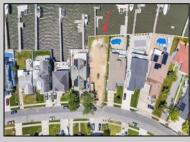

ONLY GOLD COAST BAYFRONT LOT AVAILABLE IN BRIGANTINE!! This is an oversized 46x128 pie shaped lot. The possibilities are endless to build your dream home with all the outdoor fun with a pool and pool house. Walk on down to your dock and throw a line out to do some fishing or get on your boat or wave runner. The views from the back of this home will be endless. Starting with the AC skyline, the boating activity, and ending with the spectacular sunsets. If you are ready to treat yourself to the bayfront lifestyle ...this is the lot for you. This lot is cleared and ready to be yours. Give me a call with any questions you may have.