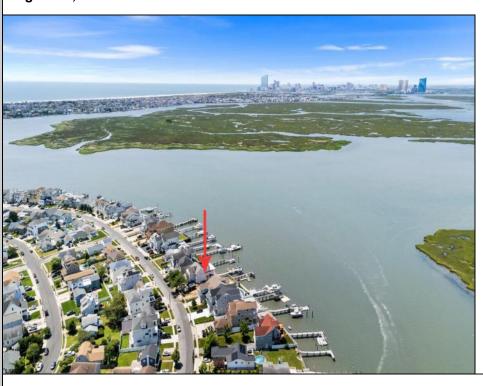

## **COMMENTS**

ONLY GOLD COAST BAYFRONT LOT AVAILABLE IN BRIGANTINE!! This is an oversized 46x128 pie shaped lot. The possibilities are endless to build your dream home with all the outdoor fun with a pool and pool house. Walk on down to your dock and throw a line out to do some fishing or get on your boat or wave runner. The views from the back of this home will be endless. Starting with the AC skyline, the boating activity, and ending with the spectacular sunsets. If you are ready to treat yourself to the bayfront lifestyle ...this is the lot for you. This lot is cleared and ready to be yours. Give me a call with any questions you may have.