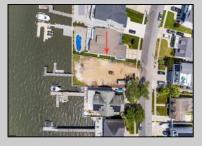

## **COMMENTS**

ONLY GOLD COAST BAYFRONT LOT AVAILABLE IN BRIGANTINE!! This is an oversized 46x128 pie shaped lot. The possibilities are endless to build your dream home with all the outdoor fun with a pool and pool house. Walk on down to your dock and throw a line out to do some fishing or get on your boat or wave runner. The views from the back of this home will be endless. Starting with the AC skyline, the boating activity, and ending with the spectacular sunsets. If you are ready to treat yourself to the bayfront lifestyle ...this is the lot for you. This lot is cleared and ready to be yours. Give me a call with any questions you may have.