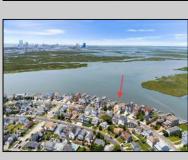

## **COMMENTS**

ONLY GOLD COAST BAYFRONT LOT AVAILABLE IN BRIGANTINE!! This is an oversized 46x128 pie shaped lot. The possibilities are endless to build your dream home with all the outdoor fun with a pool and pool house. Walk on down to your dock and throw a line out to do some fishing or get on your boat or wave runner. The views from the back of this home will be endless. Starting with the AC skyline, the boating activity, and ending with the spectacular sunsets. If you are ready to treat yourself to the bayfront lifestyle ...this is the lot for you. This lot is cleared and ready to be yours. Give me a call with any questions you may have.