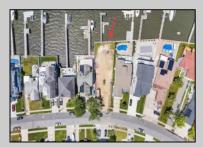

## **COMMENTS**

ONLY GOLD COAST BAYFRONT LOT AVAILABLE IN BRIGANTINE!! This is an oversized 46x128 pie shaped lot. The possibilities are endless to build your dream home with all the outdoor fun with a pool and pool house. Walk on down to your dock and throw a line out to do some fishing or get on your boat or wave runner. The views from the back of this home will be endless. Starting with the AC skyline, the boating activity, and ending with the spectacular sunsets. If you are ready to treat yourself to the bayfront lifestyle ...this is the lot for you. This lot is cleared and ready to be yours. Give me a call with any questions you may have.