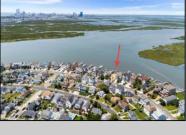

## **COMMENTS**

ONLY GOLD COAST BAYFRONT LOT AVAILABLE IN BRIGANTINE!! This is an oversized 46x128 pie shaped lot. The possibilities are endless to build your dream home with all the outdoor fun with a pool and pool house. Walk on down to your dock and throw a line out to do some fishing or get on your boat or wave runner. The views from the back of this home will be endless. Starting with the AC skyline, the boating activity, and ending with the spectacular sunsets. If you are ready to treat yourself to the bayfront lifestyle ...this is the lot for you. This lot is cleared and ready to be yours. Give me a call with any questions you may have.