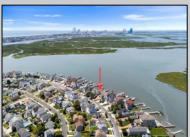

## **COMMENTS**

ONLY GOLD COAST BAYFRONT LOT AVAILABLE IN BRIGANTINE!! This is an oversized 46x128 pie shaped lot. The possibilities are endless to build your dream home with all the outdoor fun with a pool and pool house. Walk on down to your dock and throw a line out to do some fishing or get on your boat or wave runner. The views from the back of this home will be endless. Starting with the AC skyline, the boating activity, and ending with the spectacular sunsets. If you are ready to treat yourself to the bayfront lifestyle ...this is the lot for you. This lot is cleared and ready to be yours. Give me a call with any questions you may have.