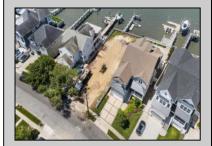

## **COMMENTS**

ONLY GOLD COAST BAYFRONT LOT AVAILABLE IN BRIGANTINE!! This is an oversized 46x128 pie shaped lot. The possibilities are endless to build your dream home with all the outdoor fun with a pool and pool house. Walk on down to your dock and throw a line out to do some fishing or get on your boat or wave runner. The views from the back of this home will be endless. Starting with the AC skyline, the boating activity, and ending with the spectacular sunsets. If you are ready to treat yourself to the bayfront lifestyle ...this is the lot for you. This lot is cleared and ready to be yours. Give me a call with any questions you may have.