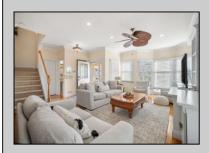

## **COMMENTS**

Location, location, location! Is your dream home low maintenance and zero HOA fees?? Welcome home to this beautifully appointed townhome located on a corner lot half way to the beach and halfway to the marina walk. This home boasts a nice front porch, open floor plan, perfect for entertaining! Gorgeous kitchen open lay out to dining room, and has a 5 burner range oven with warming drawer, granite counter tops, contemporary back splash. Enjoy BBQ on the back patio for private dining al fresco! Bedrooms upstairs, primary bedroom with gorgeous en suite, bright natural light, walk in closet. Laundry / utility conveniently located upstairs. All designed with crown moldings, built ins, recessed lighting Nest thermostats and more! Large shed for bikes and beach chairs. Pet friendly with fenced yard! Fully Furnished; Turn Key! Make memories & money, it\'s a win win!! This is a must see!