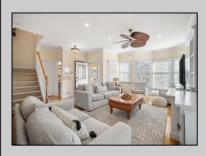

## **COMMENTS**

Location, location, location! Is your dream home low maintenance and zero HOA fees?? Welcome home to this beautifully appointed townhome located on a corner lot half way to the beach and halfway to the marina walk. This home boasts a nice front porch, open floor plan, perfect for entertaining! Gorgeous kitchen open lay out to dining room, and has a 5 burner range oven with warming drawer, granite counter tops, contemporary back splash. Enjoy BBQ on the back patio for private dining al fresco! Bedrooms upstairs, primary bedroom with gorgeous en suite, bright natural light, walk in closet. Laundry / utility conveniently located upstairs. All designed with crown moldings, built ins, recessed lighting Nest thermostats and more! Large shed for bikes and beach chairs. Pet friendly with fenced yard! Fully Furnished; Turn Key! Make memories & money, it\'s a win win!! This is a must see!