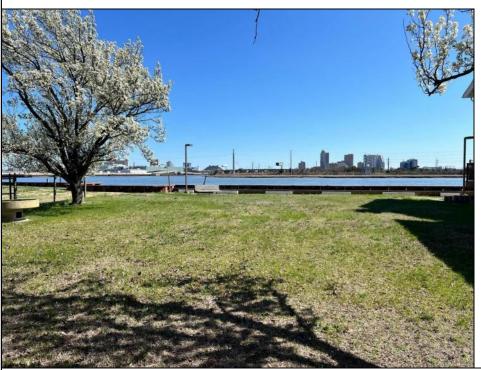

## **COMMENTS**

Three Vacant Waterfront Lots - Prime Development Opportunity Unlock the potential of three adjacent vacant lots perfectly positioned along the waterfront. Together, these lots total 65x100 and are zoned for the construction of a single-family home. Imagine building your dream retreat or custom luxury residence in this serene, sought-after location. Whether you\'re an investor, developer, or future homeowner, this is a rare opportunity to shape your vision on a generous slice of waterfront property.