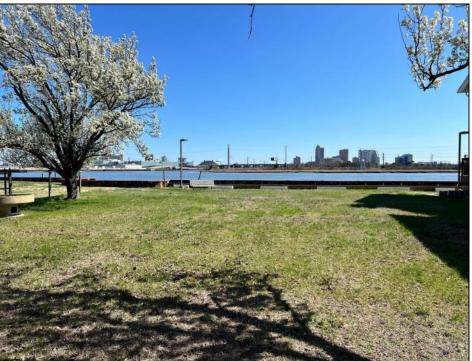

## **COMMENTS**

Three Vacant Waterfront Lots – Prime Development Opportunity Unlock the potential of three adjacent vacant lots perfectly positioned along the waterfront. Together, these lots total 65x100 and are zoned for the construction of a single-family home. Imagine building your dream retreat or custom luxury residence in this serene, sought-after location. Whether you\'re an investor, developer, or future homeowner, this is a rare opportunity to shape your vision on a generous slice of waterfront property.