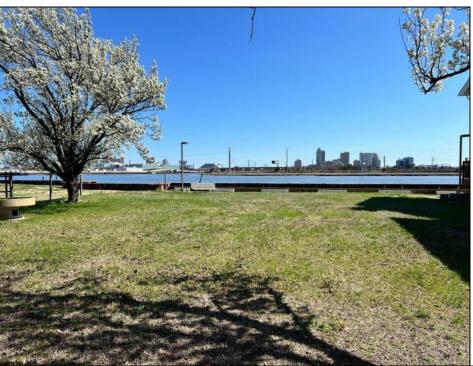

## **COMMENTS**

Three Vacant Waterfront Lots – Prime Development Opportunity Unlock the potential of three adjacent vacant lots perfectly positioned along the waterfront. Together, these lots total 65x100 and are zoned for the construction of a single-family home. Imagine building your dream retreat or custom luxury residence in this serene, sought-after location. Whether you\'re an investor, developer, or future homeowner, this is a rare opportunity to shape your vision on a generous slice of waterfront property.