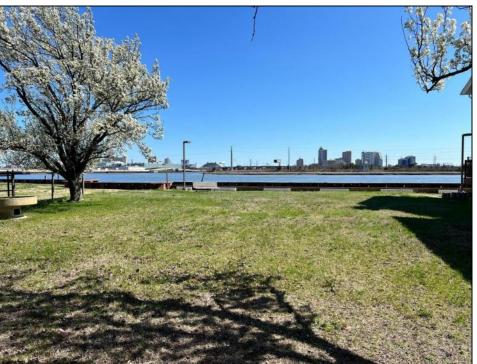

## **COMMENTS**

Three Vacant Waterfront Lots – Prime Development Opportunity Unlock the potential of three adjacent vacant lots perfectly positioned along the waterfront. Together, these lots total 65x100 and are zoned for the construction of a single-family home. Imagine building your dream retreat or custom luxury residence in this serene, sought-after location. Whether you\'re an investor, developer, or future homeowner, this is a rare opportunity to shape your vision on a generous slice of waterfront property.