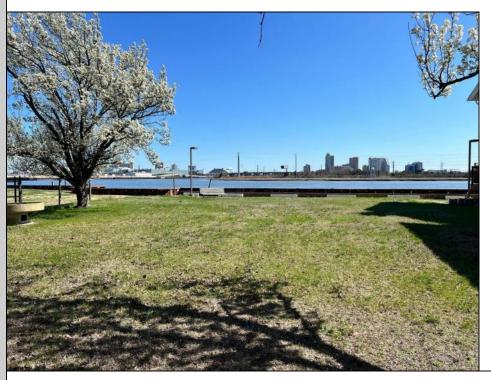

## **COMMENTS**

Three Vacant Waterfront Lots – Prime Development Opportunity Unlock the potential of three adjacent vacant lots perfectly positioned along the waterfront. Together, these lots total 65x100 and are zoned for the construction of a single-family home. Imagine building your dream retreat or custom luxury residence in this serene, sought-after location. Whether you\'re an investor, developer, or future homeowner, this is a rare opportunity to shape your vision on a generous slice of waterfront property.