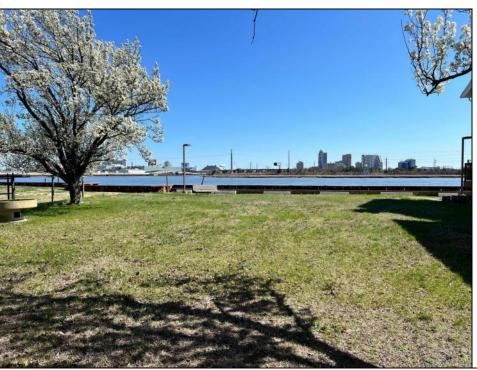

## **COMMENTS**

Three Vacant Waterfront Lots - Prime Development Opportunity Unlock the potential of three adjacent vacant lots perfectly positioned along the waterfront. Together, these lots total 65x100 and are zoned for the construction of a single-family home. Imagine building your dream retreat or custom luxury residence in this serene, sought-after location. Whether you're an investor, developer, or future homeowner, this is a rare opportunity to shape your vision on a generous slice of waterfront property.