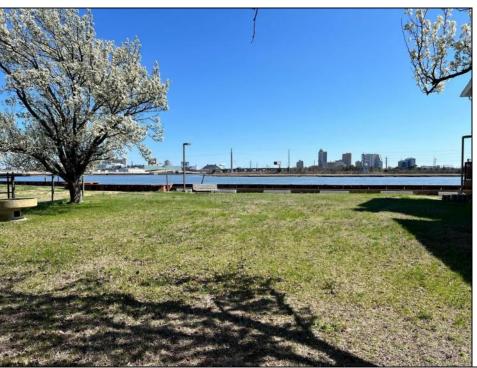

## **COMMENTS**

Three Vacant Waterfront Lots – Prime Development Opportunity Unlock the potential of three adjacent vacant lots perfectly positioned along the waterfront. Together, these lots total 65x100 and are zoned for the construction of a single-family home. Imagine building your dream retreat or custom luxury residence in this serene, sought-after location. Whether you\'re an investor, developer, or future homeowner, this is a rare opportunity to shape your vision on a generous slice of waterfront property.