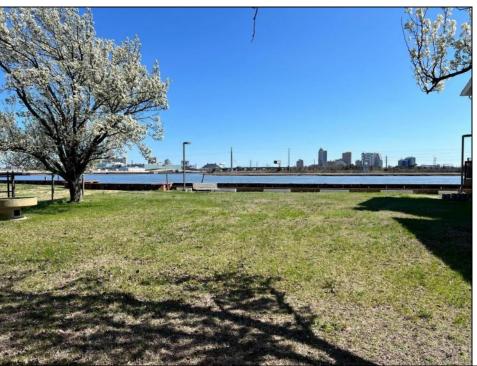

## **COMMENTS**

Three Vacant Waterfront Lots – Prime Development Opportunity Unlock the potential of three adjacent vacant lots perfectly positioned along the waterfront. Together, these lots total 65x100 and are zoned for the construction of a single-family home. Imagine building your dream retreat or custom luxury residence in this serene, sought-after location. Whether you\'re an investor, developer, or future homeowner, this is a rare opportunity to shape your vision on a generous slice of waterfront property.