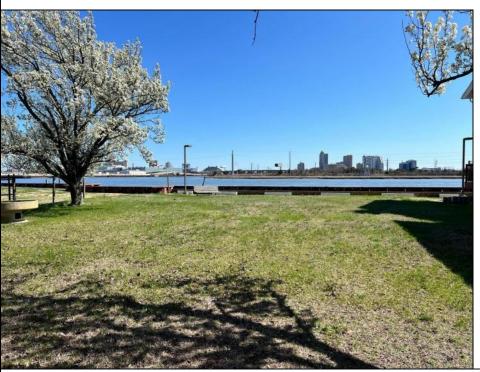

## **COMMENTS**

Three Vacant Waterfront Lots – Prime Development Opportunity Unlock the potential of three adjacent vacant lots perfectly positioned along the waterfront. Together, these lots total 65x100 and are zoned for the construction of a single-family home. Imagine building your dream retreat or custom luxury residence in this serene, sought-after location. Whether you\'re an investor, developer, or future homeowner, this is a rare opportunity to shape your vision on a generous slice of waterfront property.