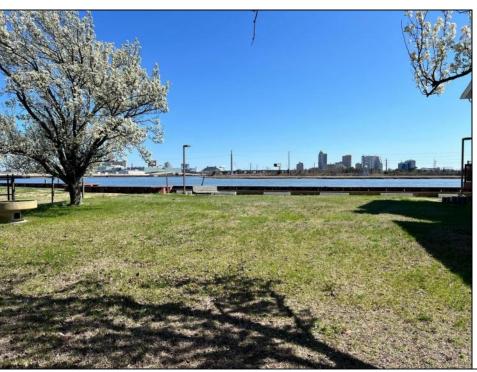

## **COMMENTS**

Three Vacant Waterfront Lots – Prime Development Opportunity Unlock the potential of three adjacent vacant lots perfectly positioned along the waterfront. Together, these lots total 65x100 and are zoned for the construction of a single-family home. Imagine building your dream retreat or custom luxury residence in this serene, sought-after location. Whether you\'re an investor, developer, or future homeowner, this is a rare opportunity to shape your vision on a generous slice of waterfront property.