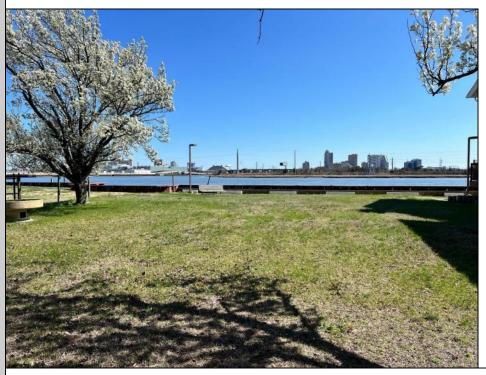

## COMMENTS

Three Vacant Waterfront Lots – Prime Development Opportunity Unlock the potential of three adjacent vacant lots perfectly positioned along the waterfront. Together, these lots total 65x100 and are zoned for the construction of a single-family home. Imagine building your dream retreat or custom luxury residence in this serene, sought-after location. Whether you\'re an investor, developer, or future homeowner, this is a rare opportunity to shape your vision on a generous slice of waterfront property.