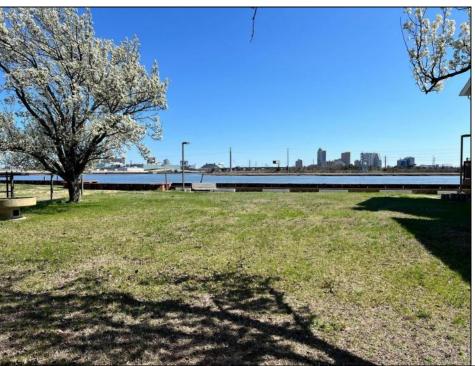

## **COMMENTS**

Three Vacant Waterfront Lots – Prime Development Opportunity Unlock the potential of three adjacent vacant lots perfectly positioned along the waterfront. Together, these lots total 65x100 and are zoned for the construction of a single-family home. Imagine building your dream retreat or custom luxury residence in this serene, sought-after location. Whether you\'re an investor, developer, or future homeowner, this is a rare opportunity to shape your vision on a generous slice of waterfront property.