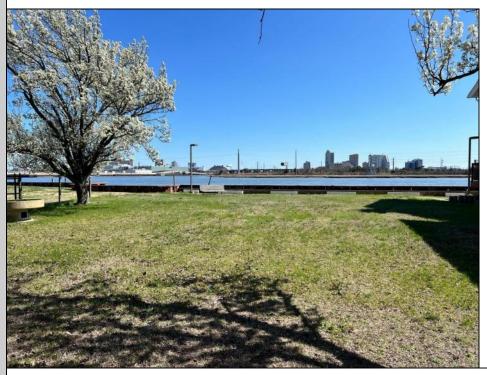

## COMMENTS

Three Vacant Waterfront Lots – Prime Development Opportunity Unlock the potential of three adjacent vacant lots perfectly positioned along the waterfront. Together, these lots total 65x100 and are zoned for the construction of a single-family home. Imagine building your dream retreat or custom luxury residence in this serene, sought-after location. Whether you\'re an investor, developer, or future homeowner, this is a rare opportunity to shape your vision on a generous slice of waterfront property.