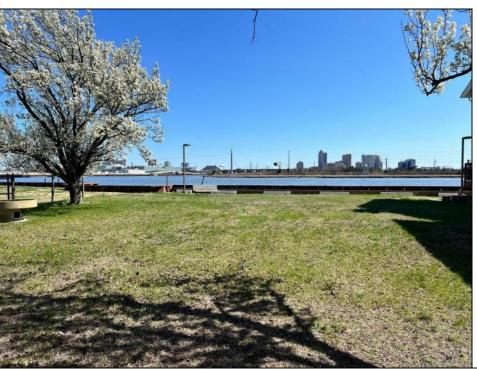

## **COMMENTS**

Three Vacant Waterfront Lots – Prime Development Opportunity Unlock the potential of three adjacent vacant lots perfectly positioned along the waterfront. Together, these lots total 65x100 and are zoned for the construction of a single-family home. Imagine building your dream retreat or custom luxury residence in this serene, sought-after location. Whether you\'re an investor, developer, or future homeowner, this is a rare opportunity to shape your vision on a generous slice of waterfront property.