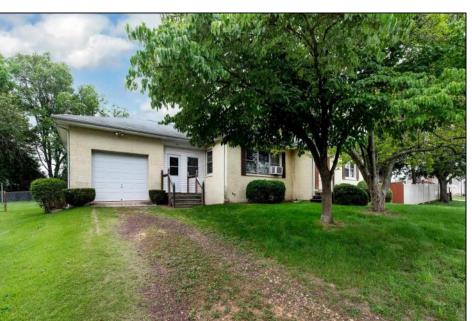

## 66 Walnut Rd Vineland, NJ 08360

## **COMMENTS**

Don't miss this rare opportunity to own a spacious 1957 stucco ranch-style home packed with potential! Situated on a fenced-in lot, this 3-bedroom, 1-bath home offers over 1,500 square feet of living space and a layout perfect for personalization and updating to your tastes. Step inside to find a large living room easily filled with natural light, a generously sized kitchen offering room for plenty of cabinet space, and three well-proportioned bedrooms. The full bath is oversized and ready for your custom touch. The home features a massive unfinished basement offering endless possibilities — including a wine cellar for the enthusiast or entertainer. Enjoy the convenience of a breezeway connecting the home to the attached garage, adding functionality and charm. The property is serviced by public water and public sewer, with a new sewer line installed within the past five years. Heating is currently oil, but natural gas is available at the street, providing an easy option to convert if you update your HVAC system. Being sold in as-is condition, this home is ideal for investors, flippers, or buyers looking to build sweat equity. With solid bones, a great location, and tons of space, this home is ready for its next chapter—don't miss your chance to make it yours!