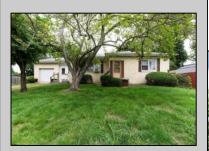

## 66 Walnut Rd Vineland, NJ 08360

## **COMMENTS**

Don't miss this rare opportunity to own a spacious 1957 stucco ranch-style home packed with potential! Situated on a fenced-in lot, this 3-bedroom, 1-bath home offers over 1,500 square feet of living space and a layout perfect for personalization and updating to your tastes. Step inside to find a large living room easily filled with natural light, a generously sized kitchen offering room for plenty of cabinet space, and three well-proportioned bedrooms. The full bath is oversized and ready for your custom touch. The home features a massive unfinished basement offering endless possibilities — including a wine cellar for the enthusiast or entertainer. Enjoy the convenience of a breezeway connecting the home to the attached garage, adding functionality and charm. The property is serviced by public water and public sewer, with a new sewer line installed within the past five years. Heating is currently oil, but natural gas is available at the street, providing an easy option to convert if you update your HVAC system. Being sold in as-is condition, this home is ideal for investors, flippers, or buyers looking to build sweat equity. With solid bones, a great location, and tons of space, this home is ready for its next chapter—don't miss your chance to make it yours!