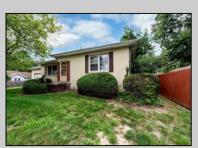

## **COMMENTS**

Don't miss this rare opportunity to own a spacious 1957 stucco ranch-style home packed with potential! Situated on a fenced-in lot, this 3-bedroom, 1-bath home offers over 1,500 square feet of living space and a layout perfect for personalization and updating to your tastes. Step inside to find a large living room easily filled with natural light, a generously sized kitchen offering room for plenty of cabinet space, and three well-proportioned bedrooms. The full bath is oversized and ready for your custom touch. The home features a massive unfinished basement offering endless possibilities — including a wine cellar for the enthusiast or entertainer. Enjoy the convenience of a breezeway connecting the home to the attached garage, adding functionality and charm. The property is serviced by public water and public sewer, with a new sewer line installed within the past five years. Heating is currently oil, but natural gas is available at the street, providing an easy option to convert if you update your HVAC system. Being sold in as-is condition, this home is ideal for investors, flippers, or buyers looking to build sweat equity. With solid bones, a great location, and tons of space, this home is ready for its next chapter—don't miss your chance to make it yours!

## PROPERTY DETAILS

| Exterior<br>Shingle | OutsideFeatures<br>Fenced Yard | ParkingGarage<br>Attached Garage | AppliancesIncluded<br>Dryer |
|---------------------|--------------------------------|----------------------------------|-----------------------------|
| Stucco              |                                | One Car                          | Electric Stove              |
|                     |                                |                                  | Refrigerator                |
|                     |                                |                                  | Washer                      |