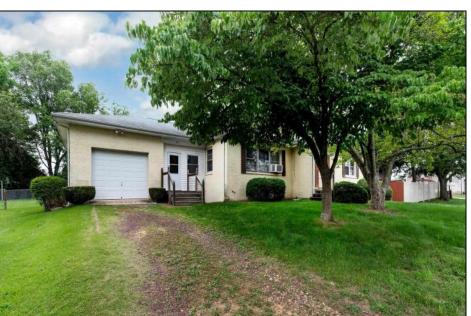

## **COMMENTS**

HIGHEST AND BEST DUE BY SATURDAY, JUNE 28TH BY 5PM Don\'t miss this rare opportunity to own a spacious 1957 stucco ranch-style home packed with potential! Situated on a fenced-in lot, this 3-bedroom, 1-bath home offers over 1,500 square feet of living space and a layout perfect for personalization and updating to your tastes. Step inside to find a large living room easily filled with natural light, a generously sized kitchen offering room for plenty of cabinet space, and three well-proportioned bedrooms. The full bath is oversized and ready for your custom touch. The home features a massive unfinished basement offering endless possibilities including a wine cellar for the enthusiast or entertainer. Enjoy the convenience of a breezeway connecting the home to the attached garage, adding functionality and charm. The property is serviced by public water and public sewer, with a new sewer line installed within the past five years. Heating is currently oil, but natural gas is available at the street, providing an easy option to convert if you update your HVAC system. Being sold in as-is condition, this home is ideal for investors, flippers, or buyers looking to build sweat equity. With solid bones, a great location, and tons of space, this home is ready for its next chapter—don\'t miss your chance to make it yours!