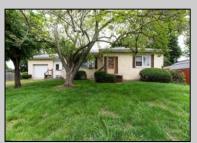

## **COMMENTS**

HIGHEST AND BEST DUE BY SATURDAY, JUNE 28TH BY 5PM Don\'t miss this rare opportunity to own a spacious 1957 stucco ranch-style home packed with potential! Situated on a fenced-in lot, this 3-bedroom, 1-bath home offers over 1,500 square feet of living space and a layout perfect for personalization and updating to your tastes. Step inside to find a large living room easily filled with natural light, a generously sized kitchen offering room for plenty of cabinet space, and three well-proportioned bedrooms. The full bath is oversized and ready for your custom touch. The home features a massive unfinished basement offering endless possibilities including a wine cellar for the enthusiast or entertainer. Enjoy the convenience of a breezeway connecting the home to the attached garage, adding functionality and charm. The property is serviced by public water and public sewer, with a new sewer line installed within the past five years. Heating is currently oil, but natural gas is available at the street, providing an easy option to convert if you update your HVAC system. Being sold in as-is condition, this home is ideal for investors, flippers, or buyers looking to build sweat equity. With solid bones, a great location, and tons of space, this home is ready for its next chapter—don\'t miss your chance to make it yours!