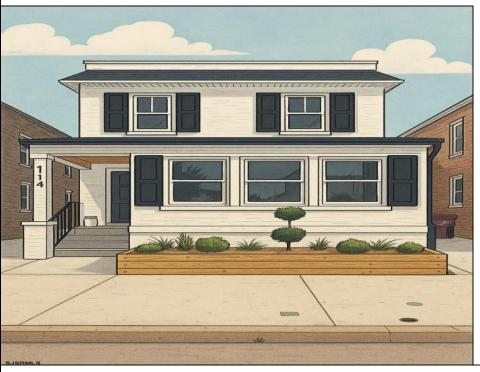

## **COMMENTS**

South Jersey's premier flipper, Tim T, invites you into another beach nest just 31/2 blocks from the beach and one block from the bay. Right in the heart of Ventnor, this beautifully transformed single-family home really is \"just perfect\". It offers everything you need to start creating the best memories at the Jersey Shore. Some Features You\'ll Love: Completely Reimagined - Former duplex, now a cohesive single-family layout, gutted to brick, reframed and refashioned. 3 Bedrooms, 2 Full Baths - Thoughtfully designed for effortless beach living and stylish comfort. A Kitchen for foodies - Open and airy, great for entertaining and everyday living. Driveway + Garage - Rare in Ventnor-offers convenient off-street parking and extra storage for your golf cart and all your beach accessories. Fenced-In Yard - It\'s private and cozy. Ideal for relaxing or playtime. Prime Location - Enjoy morning sunrises on the beach just 3½ blocks away, evenings by the bay a block away, and easy strolls to all your local cafes, boutiques, restaurants and more. 1st Picture shown is an illustrated mockup of the property. Excited to see it???? You can grab your FIRST LOOK at the OPEN HOUSES this weekend on SATURDAY & SUNDAY check out the virtual tour clicking https://unbranded.visithome.ai/TeLvsgytz6EAjc2Ufvam6X?mu=ft