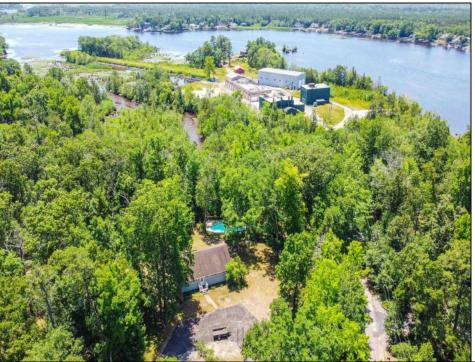

## **COMMENTS**

\*\*\* PSA - THEY AREN'T MAKING ANYMORE WATER FRONT PROPERTY! \*\*\* Don't miss your opportunity to land your own River Front Oasis in Mays Landing, under \$1MM! This, just short of eight and a half acre piece boasts over 50 ft of river frontage, a well cared for and loved three bedroom, two bathroom single owner ranch with a beautiful inground pool, awaiting it's new family to love and care for it as it\'s previous owner did. Is privacy and serenity what you\'re looking for? Look no further than 116 Post Road in beautiful Mays Landing! With a large circular driveway and an entrance/exit point onto both Post Rd. as well as Clarkstown Rd., the possibilities are endless by way of potentially creating and capitalizing on this outstanding waterfront homestead. Don\'t wait, call today for YOUR PRIVATE TOUR.